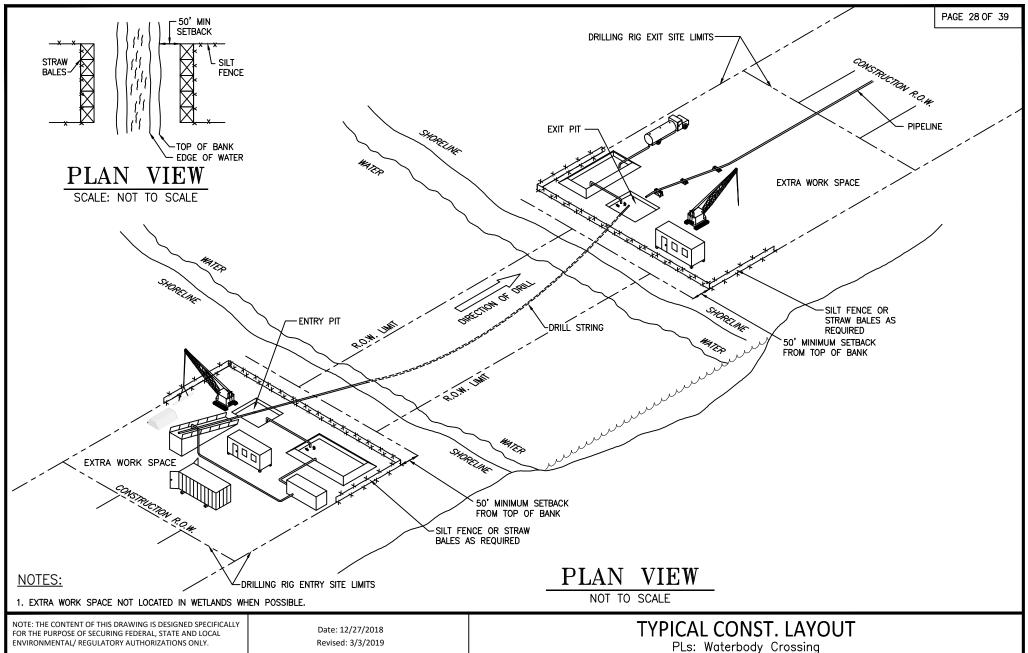

## AXIS MIDSTREAM HOLDINGS, LLC

Proposed Pipelines & Facilities
MIDWAY to HARBOR ISLAND PROJECT

SAN PATRICIO & NUECES COUNTIES, TEXAS

SCALE: N.T.S
CONDENSED FOR ILLUSTRATIVE PURPOSES

NOTE: THE CONTENT OF THIS DRAWING IS DESIGNED SPECIFICALLY FOR THE PURPOSE OF SECURING FEDERAL, STATE AND LOCAL ENVIRONMENTAL/ REGULATORY AUTHORIZATIONS ONLY.

Date: 12/27/2018 Revised: 3/3/2019 TYPICAL CONST. LAYOUT

PLs: Land to Water