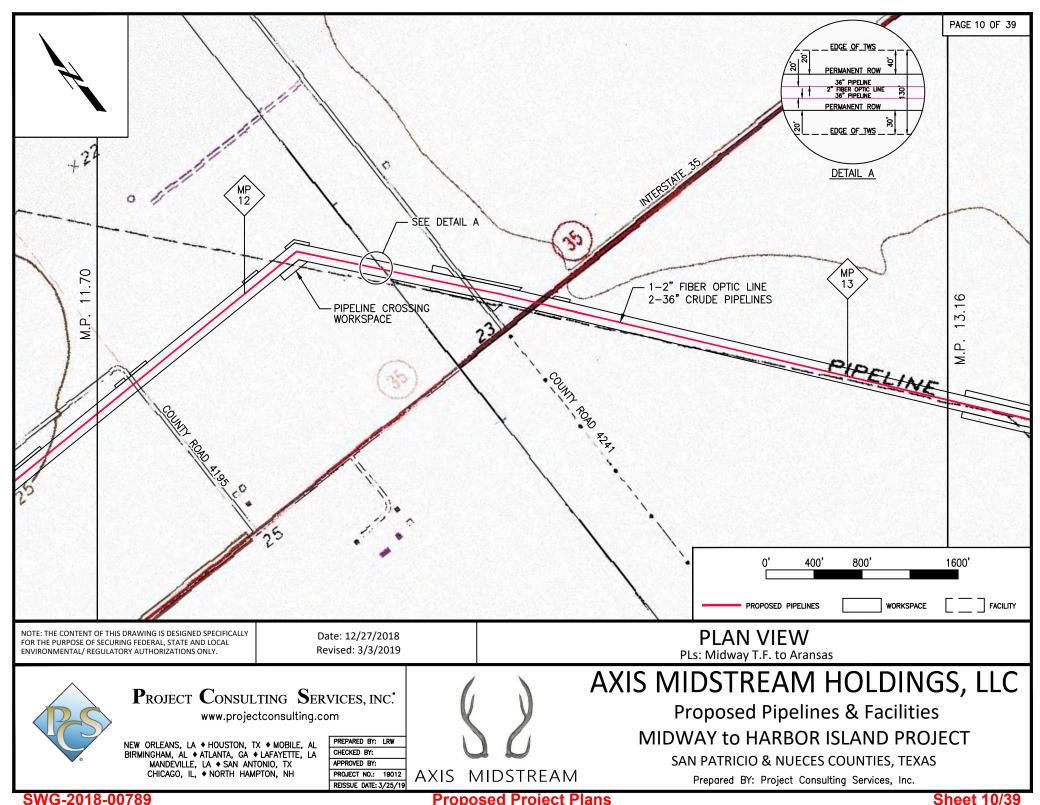

#### NOTES:

- 1. ALTHOUGH THE DIMENSIONS SHOWN ARE TYPICAL, SOME VARIATIONS MAY EXIST DUE TO SITE SPECIFIC CONDITIONS. UNLESS OTHERWISE INDICATED ON THE ALIGNMENT SHEETS, THE MAXIMUM WIDTH OF THE CONSTRUCTION RIGHT—OF—WAY SHALL BE AS SHOWN IN THE TABLE FOR THE APPROPRIATE PIPE DIAMETER.
- 2. TOPSOIL AND SUBSOIL SHALL BE SEGREGATED WITHIN WETLAND, RESIDENTIAL, AGRICULTURAL, PASTURES, HAYFIELDS AND OTHER AREAS AT LANDOWNER'S OR LAND MANAGING AGENCY'S REQUEST.
- 6" PIPELINE (NOT SHOWN) WILL BE PLACED IN DITCH WITH 1 FT WALL TO WALL SEPARATION WITH EITHER 36" PIPELINE #1 OR #2 DEPENDING ON CONTRACTOR SEQUENCE PREFERENCE AT TIME OF INSTALLATION.

### TYPICAL CROSS-SECTION

PLs: Midway T.F. to Aransas Fac.