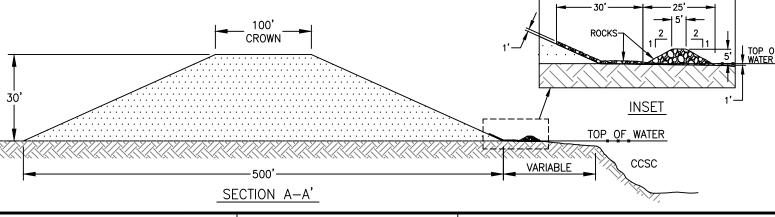

Sheet 36/39

THE DISPOSAL SITE FOR THE EXCAVATED MATERIAL FROM THE PROPOSED HARBOR ISLAND MARINE TERMINAL WILL BE STRATEGICALLY PLACED ALONG THE NORTHERN BANKLINE OF THE CORPUS CHRISTI SHIP CHANNEL (CCSC), AS DETAILED. AS A CONCEPTUAL COMPENSATORY MITIGATION PLAN, THE MATERIAL IS BEING POSITIONED ALONG THE SHORELINE TO PROTECT THE REDFISH BAY STATE SCIENTIFIC AREA (RBSSA), MORE SPECIFICALLY THE SENSITIVE SEAGRASS BEDS, FROM FURTHER IMPACTS RESULTING FROM THE FAILING SHORELINE BETWEEN THE RBSSA AND THE CCSC.

NOTE: THE CONTENT OF THIS DRAWING IS DESIGNED SPECIFICALLY FOR THE PURPOSE OF SECURING FEDERAL, STATE AND LOCAL ENVIRONMENTAL/ REGULATORY AUTHORIZATIONS ONLY.

Date: 12/27/2018

Revised: 3/3/2019, 5/3/2019

#### **CONCEPTUAL MITIGATION**

PLs & Fac: Midway T.F. to Harbor Island