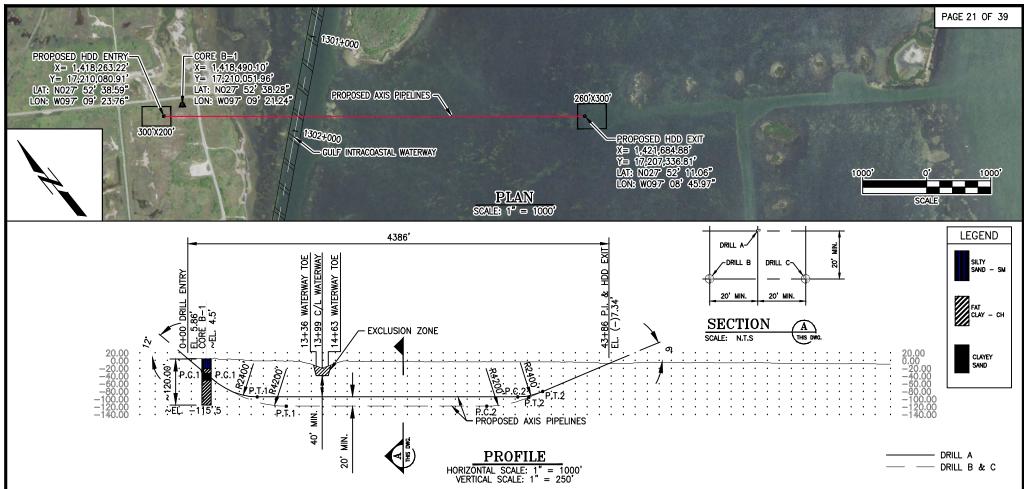

#### GENERAL NOTES:

- 1) GRID PROJECTION BASED UPON TEXAS STATE PLANE COORDINATE SYSTEM, CENTRAL ZONE (GRID UNITS IN FEET) GEODETIC DATUM: NAD 1983, CLARKE SPHEROID, 1866.
- 2) CONTRACTOR IS RESPONSIBLE FOR FIELD VERIFYING ALL FOREIGN PIPELINE CROSSINGS AND COVER PRIOR TO CONSTRUCTION.
- 3) 3 PROPOSED HDD WILL BE INSTALLED IN THE EASEMENT. DRILL A WILL CONSIST OF A BUNDLED ON 16.000" O.D., ONE 6.625" O.D. AND 2" O.D. DRILL B WILL BE A 42.000" O.D. PIPELINE AND DRILL C WILL BE A 42.000" O.D. PIPELINE.
- 4) THE CONTRACTOR WILL BE RESPONSIBLE FOR DETERMINING THE ORDER OF THE DRILLS.
- 5) THE ENGINEER'S SEAL AFFIXED TO THIS DRAWING REPRESENTS THE ENGINEERING DESIGN OF THE 3 HDD PROFILES SHOWN ON THIS DRAWING. THE DESIGN IS BASED UPON THE SURVEY INFORMATION PROVIDED BY GULLETT & ASSOCIATES DISPLAYED HEREIN. THE ISSUANCE OF THIS DRAWING IS NOT INTENDED AS A SURVEYING DOCUMENT AND SHOULD NOT BE USED FOR ESTABLISHMENT OR RECORD OF BOUNDARY, EASEMENTS OR ANY OTHER SURVEYING PURPOSE.

### PLAN PROFILE

PLs: GIWW HDD