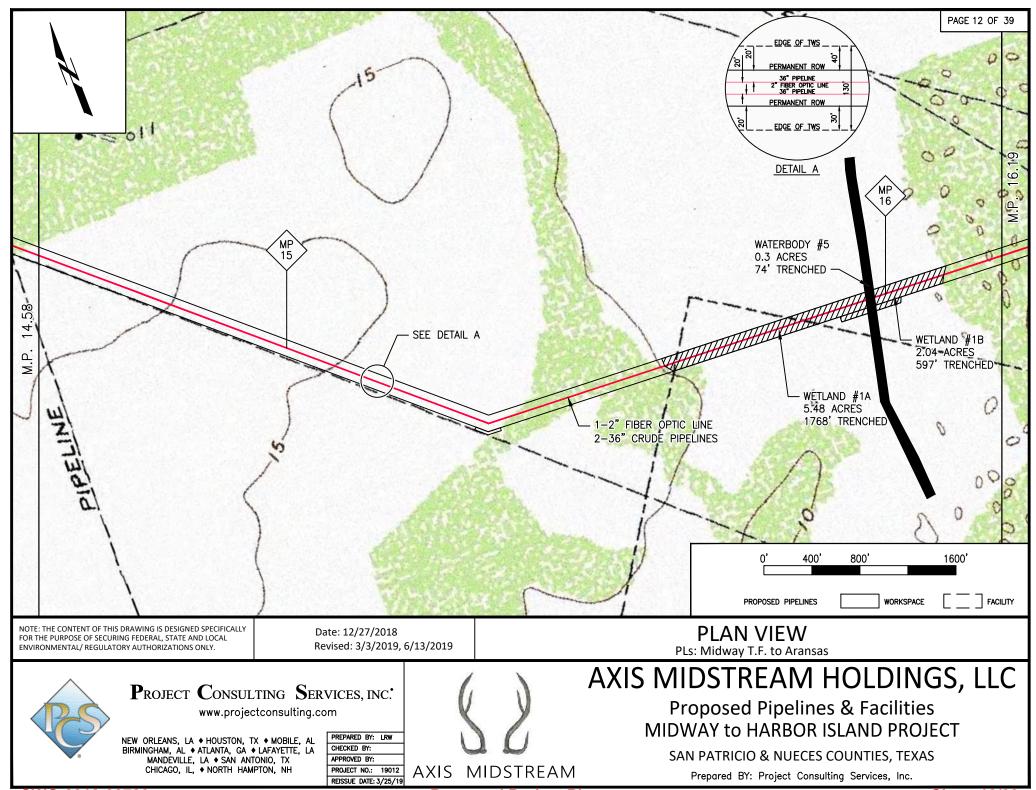

#### NOTES:

- 1. ALTHOUGH THE DIMENSIONS SHOWN ARE TYPICAL, SOME VARIATIONS MAY EXIST DUE TO SITE SPECIFIC CONDITIONS. UNLESS OTHERWISE INDICATED ON THE ALIGNMENT SHEETS, THE MAXIMUM WIDTH OF THE CONSTRUCTION RIGHT—OF—WAY SHALL BE AS SHOWN IN THE TABLE FOR THE APPROPRIATE PIPE DIAMETER.
- 2. TOPSOIL AND SUBSOIL SHALL BE SEGREGATED WITHIN WETLAND, RESIDENTIAL, AGRICULTURAL, PASTURES, HAYFIELDS AND OTHER AREAS AT LANDOWNER'S OR LAND MANAGING AGENCY'S REQUEST.
- 6" PIPELINE (NOT SHOWN) WILL BE PLACED IN DITCH WITH 1 FT WALL TO WALL SEPARATION WITH EITHER 36" PIPELINE #1 OR #2 DEPENDING ON CONTRACTOR SEQUENCE PREFERENCE AT TIME OF INSTALLATION.

### TYPICAL CROSS-SECTION

PLs: Midway T.F. to Aransas Fac.