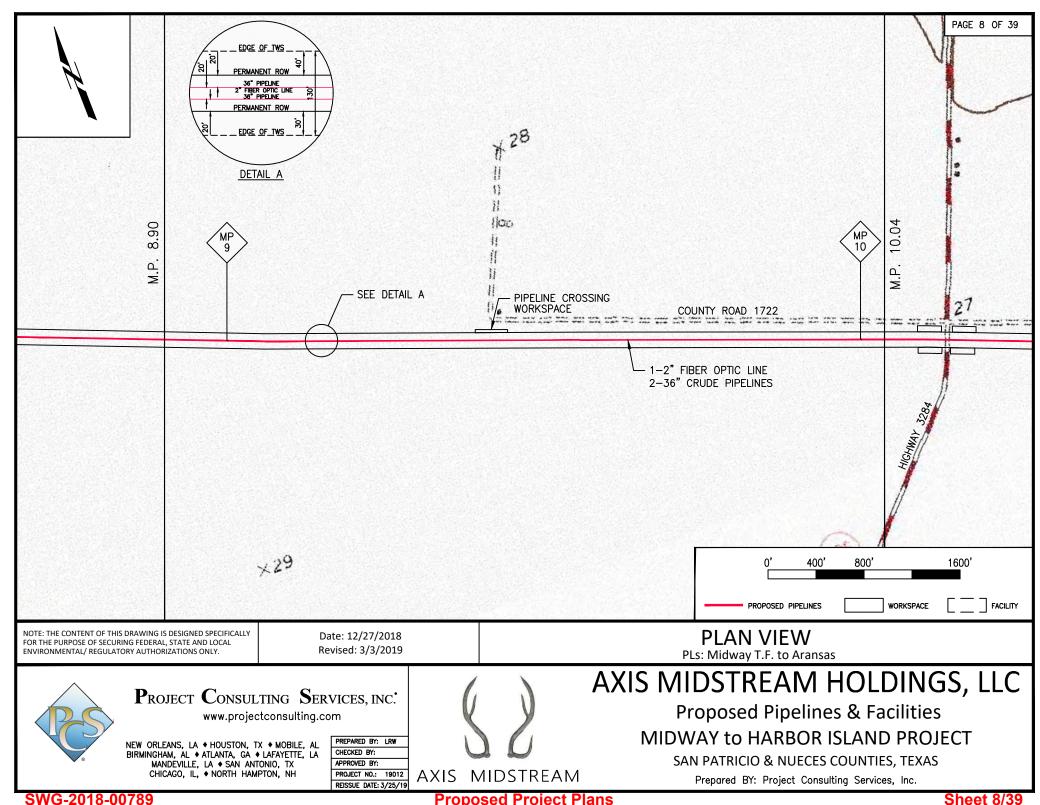

#### NOTES:

- 1. ALTHOUGH THE DIMENSIONS SHOWN ARE TYPICAL, SOME VARIATIONS MAY EXIST DUE TO SITE SPECIFIC CONDITIONS. UNLESS OTHERWISE INDICATED ON THE ALIGNMENT SHEETS, THE MAXIMUM WIDTH OF THE CONSTRUCTION RIGHT—OF—WAY SHALL BE AS SHOWN IN THE TABLE FOR THE APPROPRIATE PIPE DIAMETER.
- 2. TOPSOIL AND SUBSOIL SHALL BE SEGREGATED WITHIN WETLAND, RESIDENTIAL, AGRICULTURAL, PASTURES, HAYFIELDS AND OTHER AREAS AT LANDOWNER'S OR LAND MANAGING AGENCY'S REQUEST.
- 6" PIPELINE (NOT SHOWN) WILL BE PLACED IN DITCH WITH 1 FT WALL TO WALL SEPARATION WITH EITHER 36" PIPELINE #1 OR #2 DEPENDING ON CONTRACTOR SEQUENCE PREFERENCE AT TIME OF INSTALLATION.

NOTE: THE CONTENT OF THIS DRAWING IS DESIGNED SPECIFICALLY FOR THE PURPOSE OF SECURING FEDERAL, STATE AND LOCAL ENVIRONMENTAL/ REGULATORY AUTHORIZATIONS ONLY.

Date: 12/27/2018 Revised: 3/3/2019

### TYPICAL CROSS-SECTION

PLs: Midway T.F. to Aransas Fac.

### PROJECT CONSULTING SERVICES, INC.

www.projectconsulting.com

NEW ORLEANS, LA ♦ HOUSTON, TX ♦ MOBILE, AL BIRMINGHAM, AL ♦ ATLANTA, GA ♦ LAFAYETTE, LA MANDEVILLE, LA ♦ SAN ANTONIO, TX CHICAGO, IL, ♦ NORTH HAMPTON, NH PREPARED BY: LRW
CHECKED BY:
APPROVED BY:
PROJECT NO.: 19012
REISSUE DATE: 3/25/19

AXIS MIDSTREAM

# AXIS MIDSTREAM HOLDINGS, LLC

Proposed Pipelines & Facilities
MIDWAY to HARBOR ISLAND PROJECT

SAN PATRICIO & NUECES COUNTIES, TEXAS

www.projectconsulting.com

NEW ORLEANS, LA ♦ HOUSTON, TX ♦ MOBILE, AL BIRMINGHAM, AL ♦ ATLANTA, GA ♦ LAFAYETTE, LA MANDEVILLE, LA ♦ SAN ANTONIO, TX CHICAGO, IL, ♦ NORTH HAMPTON, NH

PREPARED BY: LRW CHECKED BY: APPROVED BY: PROJECT NO.: 19012 REISSUE DATE: 3/25/19

AXIS MIDSTREAM