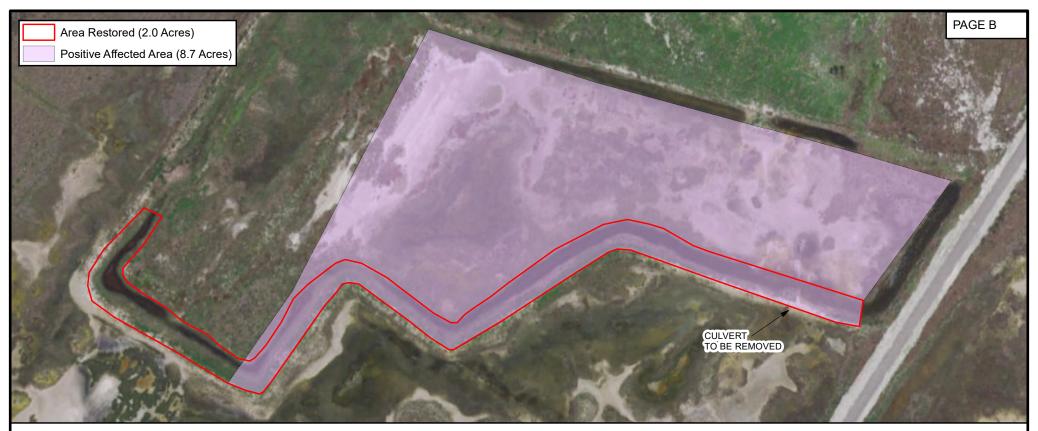

EXCAVATION VOLUME: 2,431 CU. YDS. AREA RESTORED: 2.0 AC. POSITIVE AFFECTED AREA: 8.7 AC.

NOTE: THE CONTENTOF THIS DRAWING IS DESIGNED SPECIFICALLY FOR THE PURPOSE OF SECURING FEDERAL, STATE AND LOCAL ENVIRONMENTAL/REGULATORY AUTHORIZATIONS ONLY.

Date: 6/5/19

ARANSAS PASS FACILITY TIDAL WETLAND RESTORATION