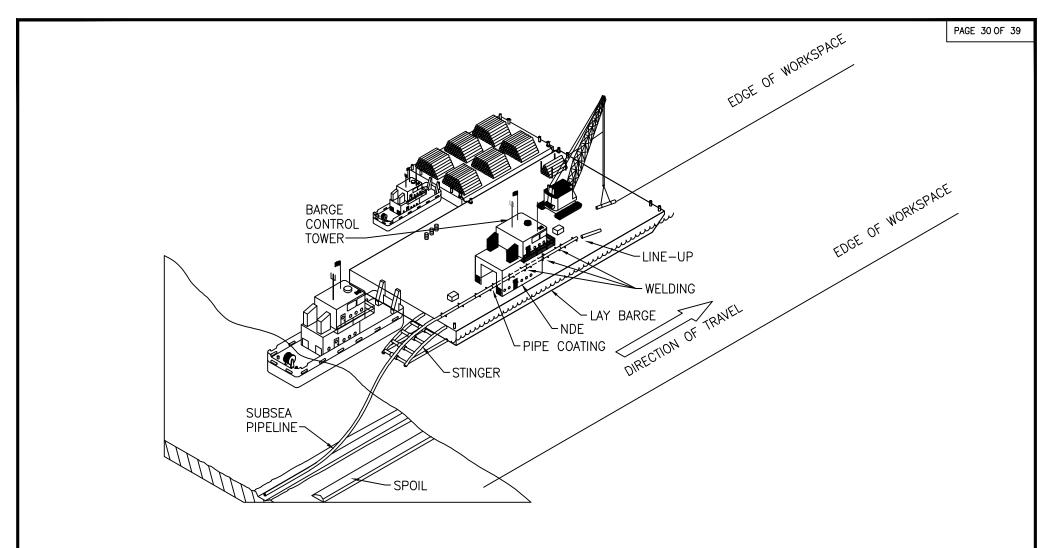

#### TYPICAL PIPELINE LAY BARGE SPREAD

SCALE CONDENSED FOR ILLUSTRATIVE PURPOSES

NOTE: THE CONTENT OF THIS DRAWING IS DESIGNED SPECIFICALLY FOR THE PURPOSE OF SECURING FEDERAL, STATE AND LOCAL ENVIRONMENTAL/ REGULATORY AUTHORIZATIONS ONLY.

Date: 12/27/2018 Revised: 3/3/2019

### TYPICAL CONST. LAYOUT

PLs: Shallow Water Lay Barge