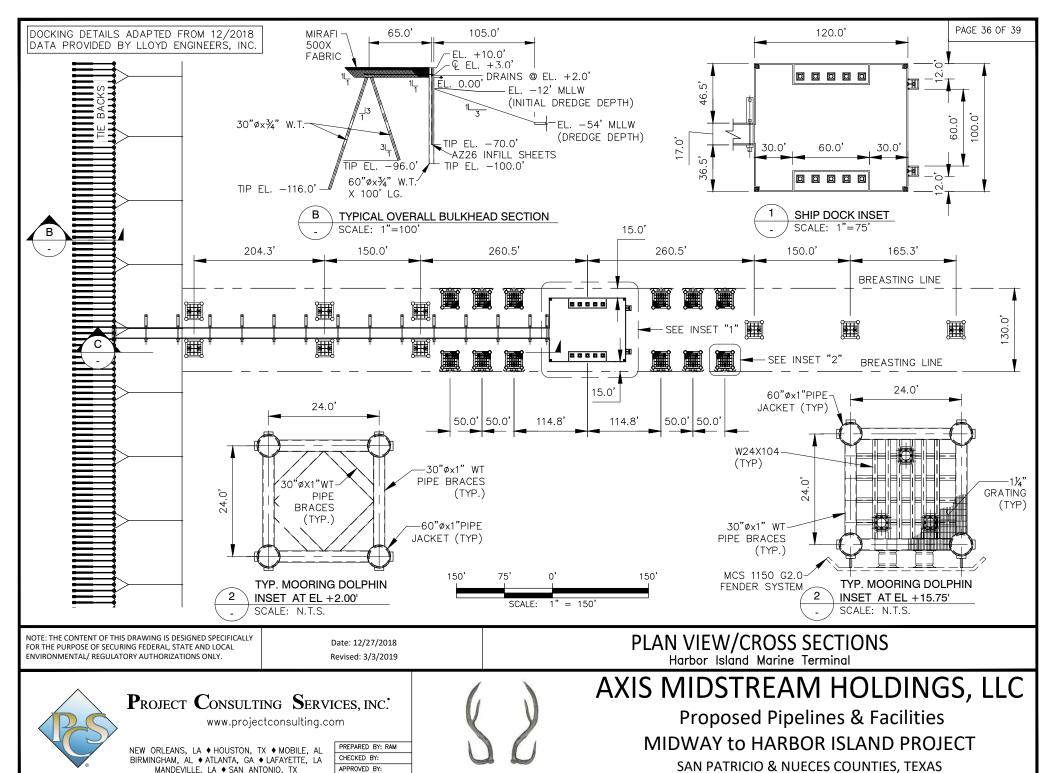

# PLAN VIEW/CROSS SECTIONS Harbor Island Marine Terminal

AXIS MIDSTREAM HOLDINGS, LLC

**Proposed Pipelines & Facilities** MIDWAY to HARBOR ISLAND PROJECT

SAN PATRICIO & NUECES COUNTIES, TEXAS

FOR THE PURPOSE OF SECURING FEDERAL, STATE AND LOCAL ENVIRONMENTAL/ REGULATORY AUTHORIZATIONS ONLY.