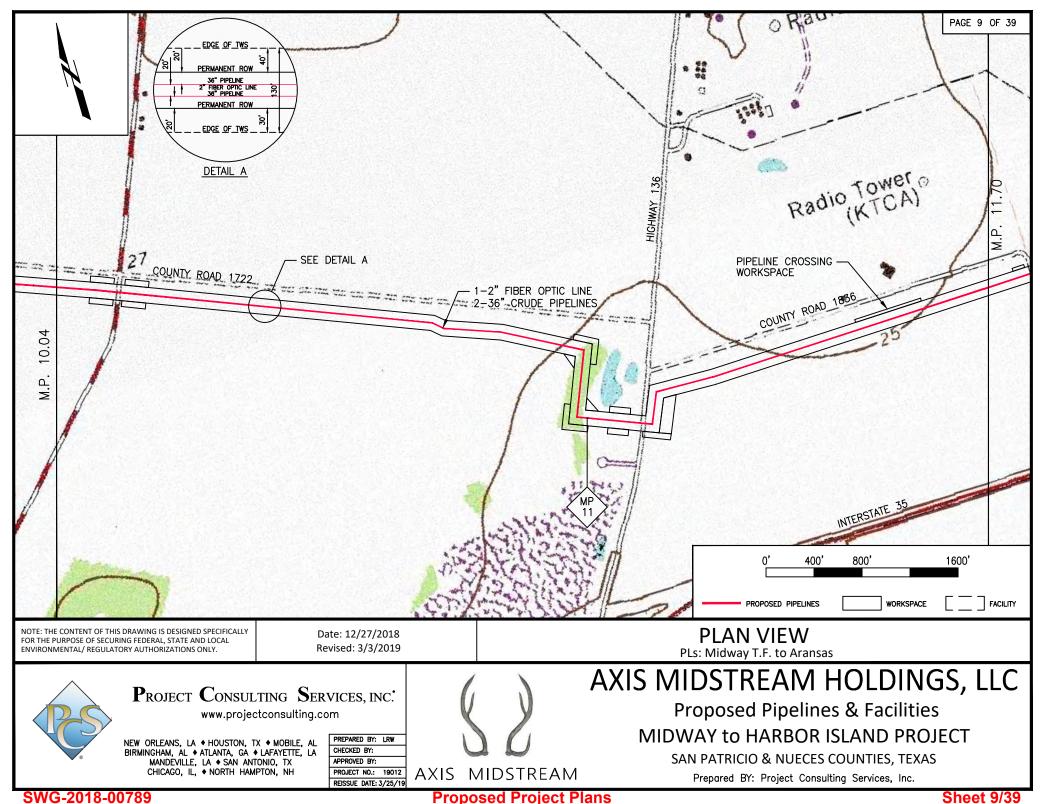

#### NOTES:

- 1. ALTHOUGH THE DIMENSIONS SHOWN ARE TYPICAL, SOME VARIATIONS MAY EXIST DUE TO SITE SPECIFIC CONDITIONS. UNLESS OTHERWISE INDICATED ON THE ALIGNMENT SHEETS, THE MAXIMUM WIDTH OF THE CONSTRUCTION RIGHT—OF—WAY SHALL BE AS SHOWN IN THE TABLE FOR THE APPROPRIATE PIPE DIAMETER.
- 2. TOPSOIL AND SUBSOIL SHALL BE SEGREGATED WITHIN WETLAND, RESIDENTIAL, AGRICULTURAL, PASTURES, HAYFIELDS AND OTHER AREAS AT LANDOWNER'S OR LAND MANAGING AGENCY'S REQUEST.
- 6" PIPELINE (NOT SHOWN) WILL BE PLACED IN DITCH WITH 1 FT WALL TO WALL SEPARATION WITH EITHER 36" PIPELINE #1 OR #2 DEPENDING ON CONTRACTOR SEQUENCE PREFERENCE AT TIME OF INSTALLATION.

### TYPICAL CROSS-SECTION

PLs: Midway T.F. to Aransas Fac.