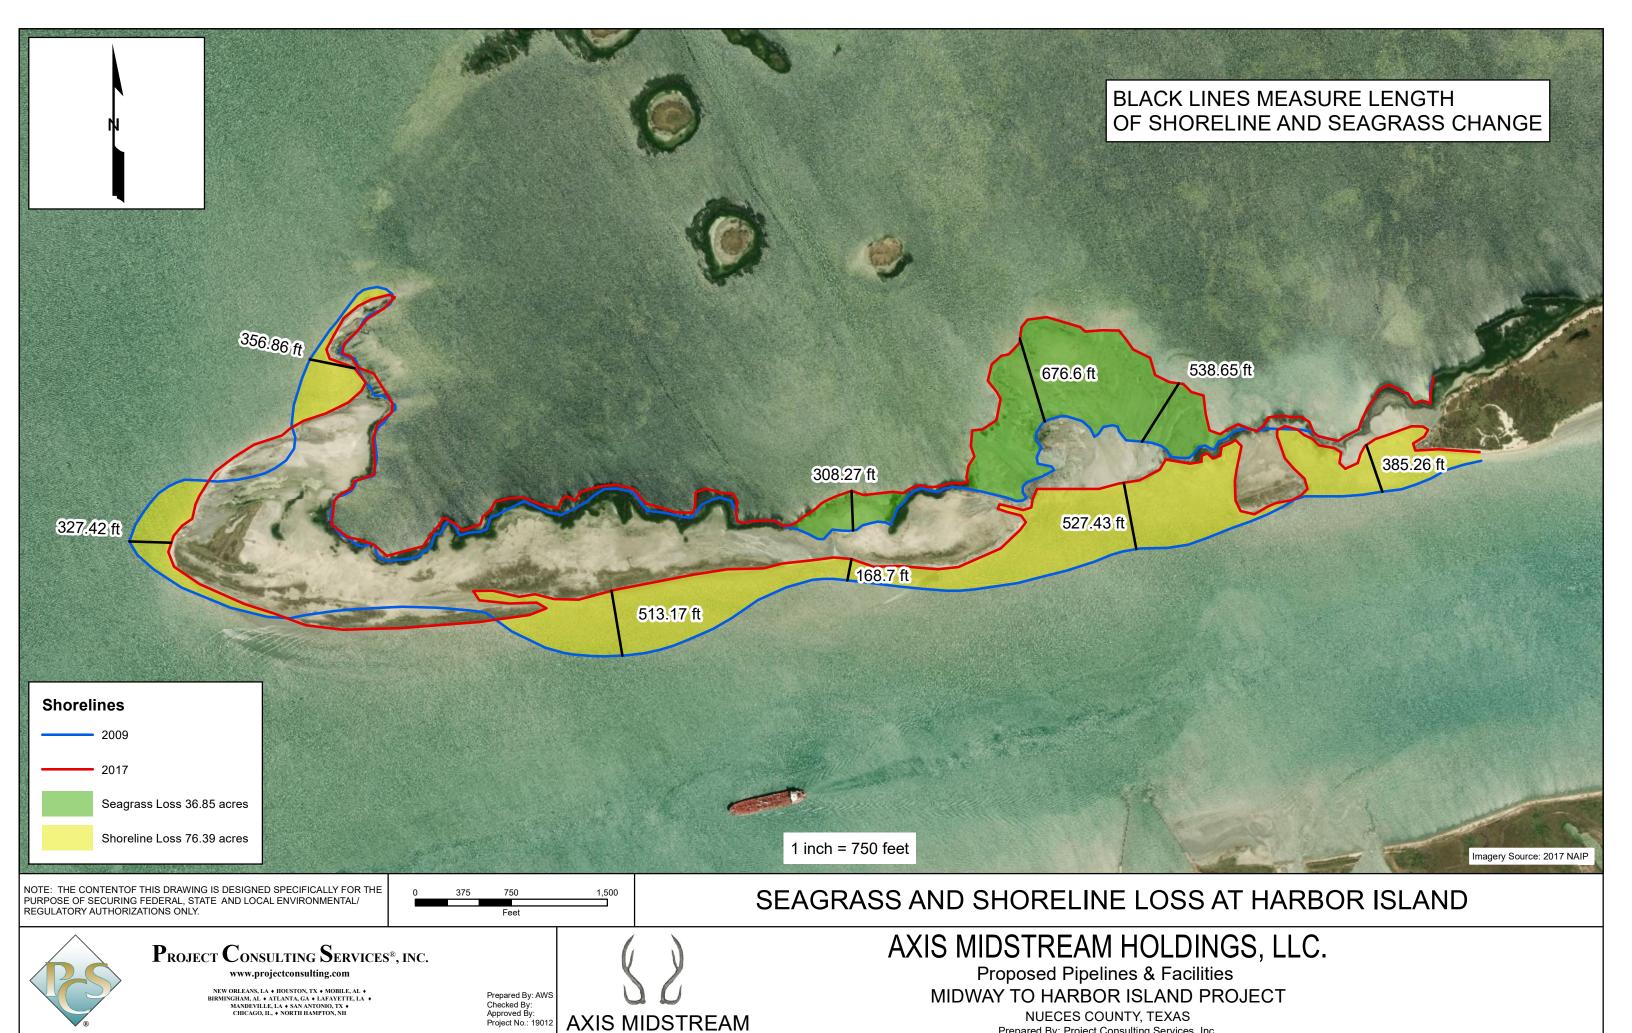

Sheet 36/39

THE DISPOSAL SITE FOR THE EXCAVATED MATERIAL FROM THE PROPOSED HARBOR ISLAND MARINE TERMINAL WILL BE STRATEGICALLY PLACED ALONG THE NORTHERN BANKLINE OF THE CORPUS CHRISTI SHIP CHANNEL (CCSC), AS DETAILED. AS A CONCEPTUAL COMPENSATORY MITIGATION PLAN, THE MATERIAL IS BEING POSITIONED ALONG THE SHORELINE TO PROTECT THE REDFISH BAY STATE SCIENTIFIC AREA (RBSSA), MORE SPECIFICALLY THE SENSITIVE SEAGRASS BEDS, FROM FURTHER IMPACTS RESULTING FROM THE FAILING SHORELINE BETWEEN THE RBSSA AND THE CCSC.

NOTE: THE CONTENT OF THIS DRAWING IS DESIGNED SPECIFICALLY FOR THE PURPOSE OF SECURING FEDERAL, STATE AND LOCAL ENVIRONMENTAL/ REGULATORY AUTHORIZATIONS ONLY.

Date: 12/27/2018

Revised: 3/3/2019, 5/3/2019

#### **CONCEPTUAL MITIGATION**

PLs & Fac: Midway T.F. to Harbor Island