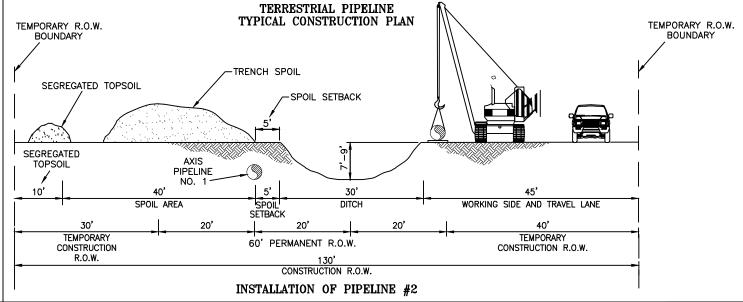

#### NOTES:

- 1. ALTHOUGH THE DIMENSIONS SHOWN ARE TYPICAL, SOME VARIATIONS MAY EXIST DUE TO SITE SPECIFIC CONDITIONS. UNLESS OTHERWISE INDICATED ON THE ALIGNMENT SHEETS, THE MAXIMUM WIDTH OF THE CONSTRUCTION RIGHT—OF—WAY SHALL BE AS SHOWN IN THE TABLE FOR THE APPROPRIATE PIPE DIAMETER.
- 2. TOPSOIL AND SUBSOIL SHALL BE SEGREGATED WITHIN WETLAND, RESIDENTIAL, AGRICULTURAL, PASTURES, HAYFIELDS AND OTHER AREAS AT LANDOWNER'S OR LAND MANAGING AGENCY'S REQUEST.
- 6" PIPELINE (NOT SHOWN) WILL BE PLACED IN DITCH WITH 1 FT WALL TO WALL SEPARATION WITH EITHER 36" PIPELINE #1 OR #2 DEPENDING ON CONTRACTOR SEQUENCE PREFERENCE AT TIME OF INSTALLATION.

### TYPICAL CROSS-SECTION

PLs: Midway T.F. to Aransas Fac.