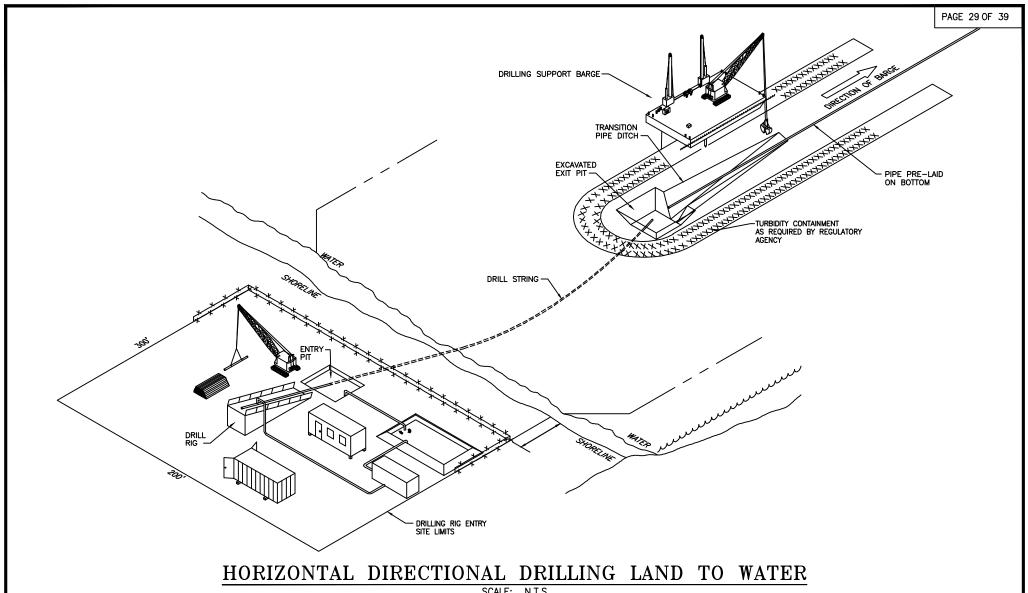

## AXIS MIDSTREAM HOLDINGS, LLC

Proposed Pipelines & Facilities
MIDWAY to HARBOR ISLAND PROJECT

SAN PATRICIO & NUECES COUNTIES, TEXAS

SCALE: N.T.S
CONDENSED FOR ILLUSTRATIVE PURPOSES

NOTE: THE CONTENT OF THIS DRAWING IS DESIGNED SPECIFICALLY FOR THE PURPOSE OF SECURING FEDERAL, STATE AND LOCAL ENVIRONMENTAL/ REGULATORY AUTHORIZATIONS ONLY.

Date: 12/27/2018 Revised: 3/3/2019 TYPICAL CONST. LAYOUT

PLs: Land to Water