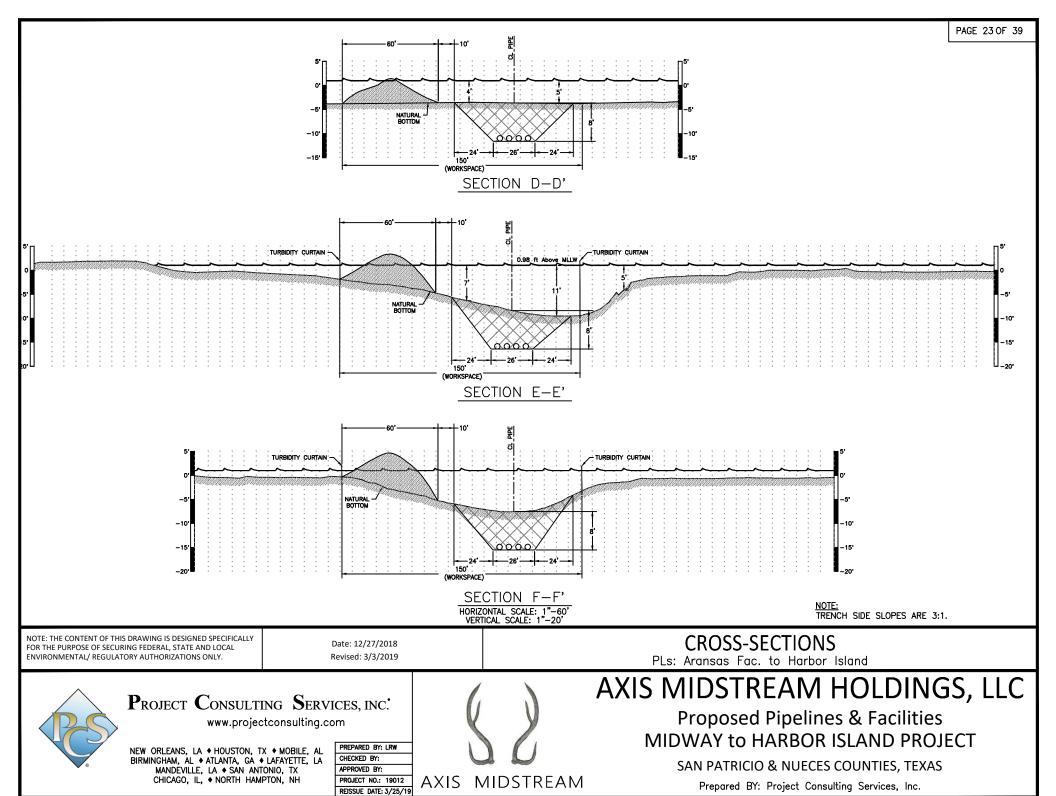

#### NOTES:

- 1. ALTHOUGH THE DIMENSIONS SHOWN ARE TYPICAL, SOME VARIATIONS MAY EXIST DUE TO SITE SPECIFIC CONDITIONS. UNLESS OTHERWISE INDICATED ON THE ALIGNMENT SHEETS, THE MAXIMUM WIDTH OF THE CONSTRUCTION RIGHT—OF—WAY SHALL BE AS SHOWN IN THE TABLE FOR THE APPROPRIATE PIPE DIAMETER.
- 2. TOPSOIL AND SUBSOIL SHALL BE SEGREGATED WITHIN WETLAND, RESIDENTIAL, AGRICULTURAL, PASTURES, HAYFIELDS AND OTHER AREAS AT LANDOWNER'S OR LAND MANAGING AGENCY'S REQUEST.
- 6" PIPELINE (NOT SHOWN) WILL BE PLACED IN DITCH WITH 1 FT WALL TO WALL SEPARATION WITH EITHER 36" PIPELINE #1 OR #2 DEPENDING ON CONTRACTOR SEQUENCE PREFERENCE AT TIME OF INSTALLATION.

NOTE: THE CONTENT OF THIS DRAWING IS DESIGNED SPECIFICALLY FOR THE PURPOSE OF SECURING FEDERAL, STATE AND LOCAL ENVIRONMENTAL/ REGULATORY AUTHORIZATIONS ONLY.

Date: 12/27/2018 Revised: 3/3/2019

### TYPICAL CROSS-SECTION

PLs: Midway T.F. to Aransas Fac.