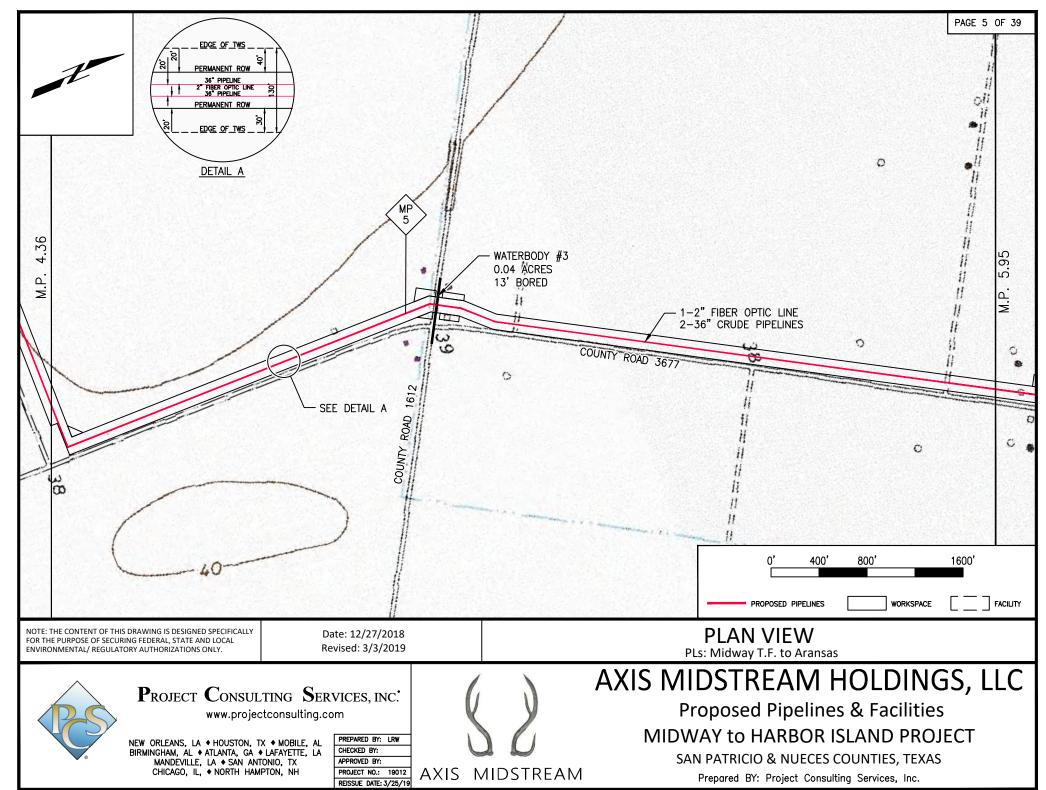

#### NOTES:

- 1. ALTHOUGH THE DIMENSIONS SHOWN ARE TYPICAL, SOME VARIATIONS MAY EXIST DUE TO SITE SPECIFIC CONDITIONS. UNLESS OTHERWISE INDICATED ON THE ALIGNMENT SHEETS, THE MAXIMUM WIDTH OF THE CONSTRUCTION RIGHT—OF—WAY SHALL BE AS SHOWN IN THE TABLE FOR THE APPROPRIATE PIPE DIAMETER.
- 2. TOPSOIL AND SUBSOIL SHALL BE SEGREGATED WITHIN WETLAND, RESIDENTIAL, AGRICULTURAL, PASTURES, HAYFIELDS AND OTHER AREAS AT LANDOWNER'S OR LAND MANAGING AGENCY'S REQUEST.
- 6" PIPELINE (NOT SHOWN) WILL BE PLACED IN DITCH WITH 1 FT WALL TO WALL SEPARATION WITH EITHER 36" PIPELINE #1 OR #2 DEPENDING ON CONTRACTOR SEQUENCE PREFERENCE AT TIME OF INSTALLATION.

NOTE: THE CONTENT OF THIS DRAWING IS DESIGNED SPECIFICALLY FOR THE PURPOSE OF SECURING FEDERAL, STATE AND LOCAL ENVIRONMENTAL/ REGULATORY AUTHORIZATIONS ONLY.

Date: 12/27/2018 Revised: 3/3/2019

### TYPICAL CROSS-SECTION

PLs: Midway T.F. to Aransas Fac.

### PROJECT CONSULTING SERVICES, INC.

www.projectconsulting.com

NEW ORLEANS, LA ♦ HOUSTON, TX ♦ MOBILE, AL BIRMINGHAM, AL ♦ ATLANTA, GA ♦ LAFAYETTE, LA MANDEVILLE, LA ♦ SAN ANTONIO, TX CHICAGO, IL, ♦ NORTH HAMPTON, NH PREPARED BY: LRW
CHECKED BY:
APPROVED BY:
PROJECT NO.: 19012
REISSUE DATE: 3/25/19

AXIS MIDSTREAM

# AXIS MIDSTREAM HOLDINGS, LLC

Proposed Pipelines & Facilities
MIDWAY to HARBOR ISLAND PROJECT

SAN PATRICIO & NUECES COUNTIES, TEXAS

www.projectconsulting.com

NEW ORLEANS, LA ♦ HOUSTON, TX ♦ MOBILE, AL BIRMINGHAM, AL ♦ ATLANTA, GA ♦ LAFAYETTE, LA MANDEVILLE, LA ♦ SAN ANTONIO, TX CHICAGO, IL, ♦ NORTH HAMPTON, NH

PREPARED BY: LRW CHECKED BY: APPROVED BY: PROJECT NO.: 19012 REISSUE DATE: 3/25/19

AXIS MIDSTREAM