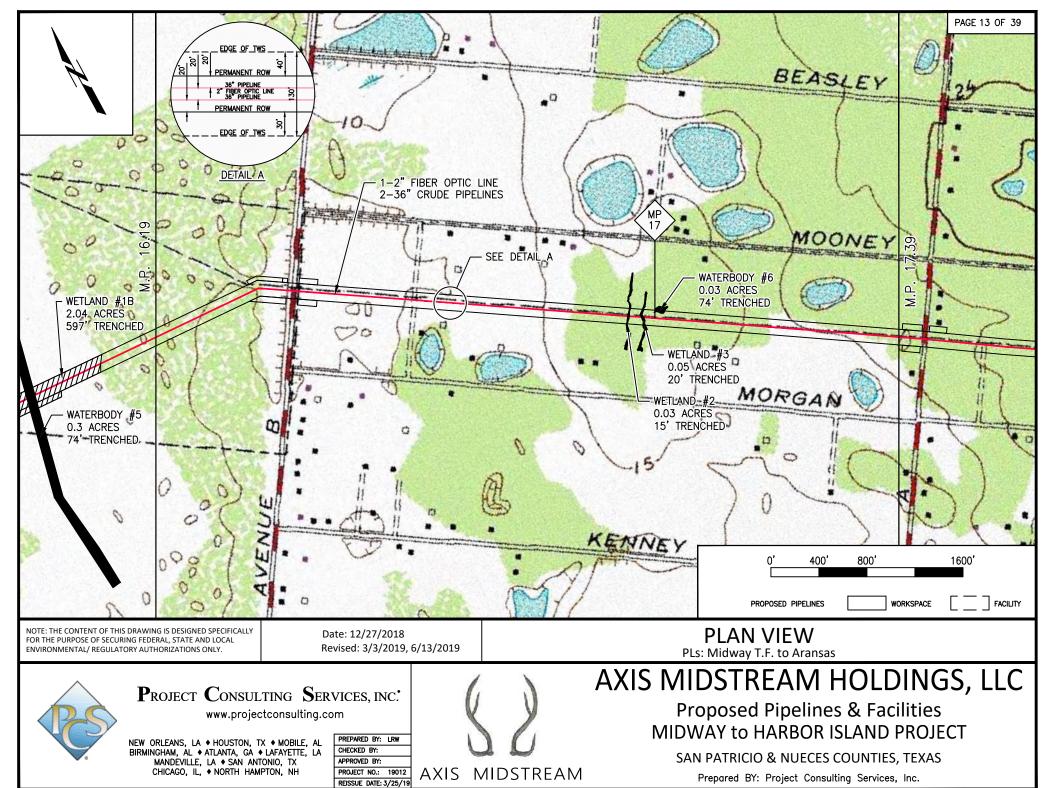

#### NOTES:

- 1. ALTHOUGH THE DIMENSIONS SHOWN ARE TYPICAL, SOME VARIATIONS MAY EXIST DUE TO SITE SPECIFIC CONDITIONS. UNLESS OTHERWISE INDICATED ON THE ALIGNMENT SHEETS, THE MAXIMUM WIDTH OF THE CONSTRUCTION RIGHT—OF—WAY SHALL BE AS SHOWN IN THE TABLE FOR THE APPROPRIATE PIPE DIAMETER.
- 2. TOPSOIL AND SUBSOIL SHALL BE SEGREGATED WITHIN WETLAND, RESIDENTIAL, AGRICULTURAL, PASTURES, HAYFIELDS AND OTHER AREAS AT LANDOWNER'S OR LAND MANAGING AGENCY'S REQUEST.
- 6" PIPELINE (NOT SHOWN) WILL BE PLACED IN DITCH WITH 1 FT WALL TO WALL SEPARATION WITH EITHER 36" PIPELINE #1 OR #2 DEPENDING ON CONTRACTOR SEQUENCE PREFERENCE AT TIME OF INSTALLATION.



NOTE: THE CONTENT OF THIS DRAWING IS DESIGNED SPECIFICALLY FOR THE PURPOSE OF SECURING FEDERAL, STATE AND LOCAL ENVIRONMENTAL/ REGULATORY A