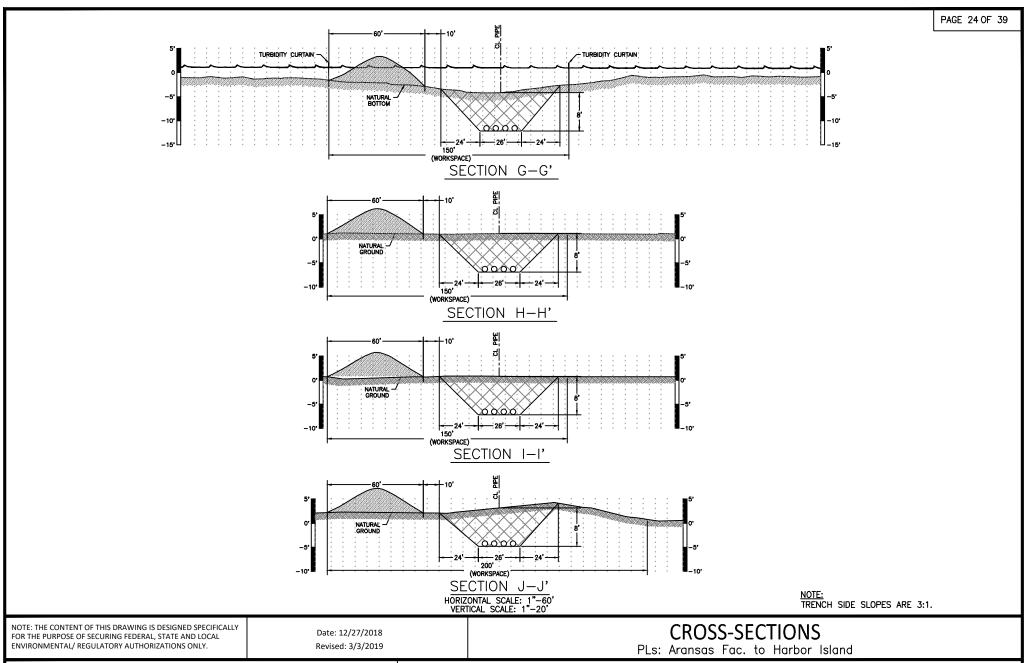

#### NOTES:

- 1. ALTHOUGH THE DIMENSIONS SHOWN ARE TYPICAL, SOME VARIATIONS MAY EXIST DUE TO SITE SPECIFIC CONDITIONS. UNLESS OTHERWISE INDICATED ON THE ALIGNMENT SHEETS, THE MAXIMUM WIDTH OF THE CONSTRUCTION RIGHT—OF—WAY SHALL BE AS SHOWN IN THE TABLE FOR THE APPROPRIATE PIPE DIAMETER.
- 2. TOPSOIL AND SUBSOIL SHALL BE SEGREGATED WITHIN WETLAND, RESIDENTIAL, AGRICULTURAL, PASTURES, HAYFIELDS AND OTHER AREAS AT LANDOWNER'S OR LAND MANAGING AGENCY'S REQUEST.
- 6" PIPELINE (NOT SHOWN) WILL BE PLACED IN DITCH WITH 1 FT WALL TO WALL SEPARATION WITH EITHER 36" PIPELINE #1 OR #2 DEPENDING ON CONTRACTOR SEQUENCE PREFERENCE AT TIME OF INSTALLATION.

NOTE: THE CONTENT OF THIS DRAWING IS DESIGNED SPECIFICALLY FOR THE PURPOSE OF SECURING FEDERAL, STATE AND LOCAL ENVIRONMENTAL/ REGULATORY AUTHORIZATIONS ONLY.

Date: 12/27/2018 Revised: 3/3/2019

### TYPICAL CROSS-SECTION

PLs: Midway T.F. to Aransas Fac.