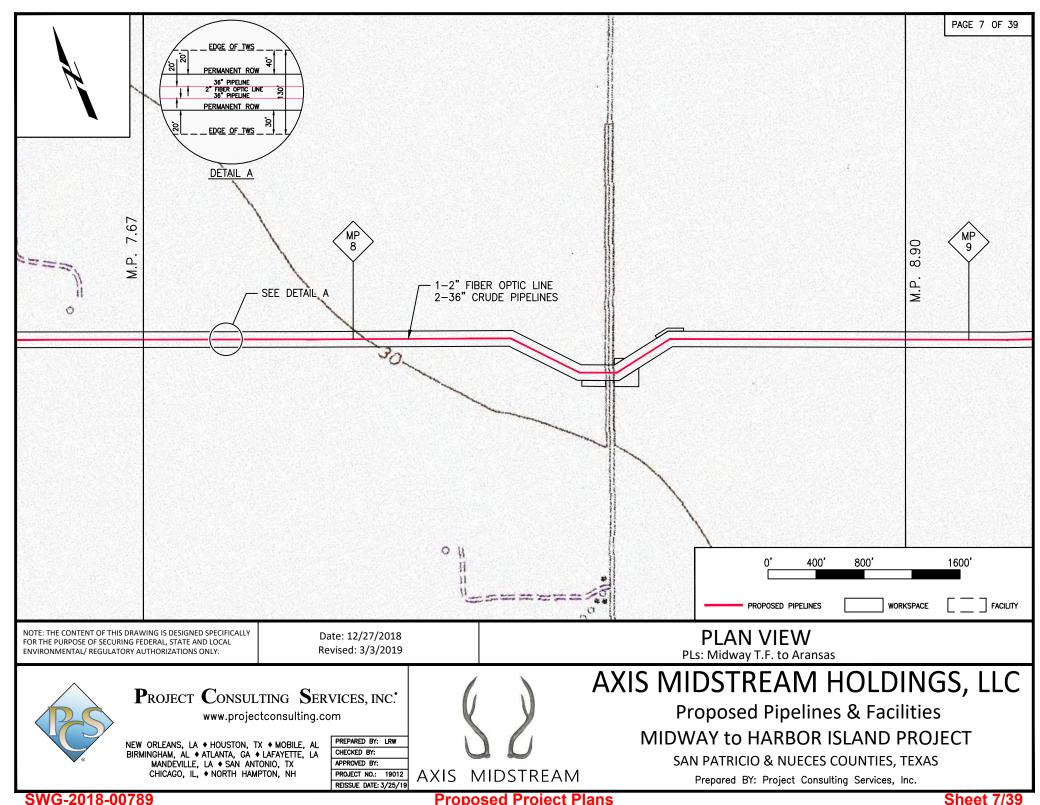

#### NOTES:

- 1. ALTHOUGH THE DIMENSIONS SHOWN ARE TYPICAL, SOME VARIATIONS MAY EXIST DUE TO SITE SPECIFIC CONDITIONS. UNLESS OTHERWISE INDICATED ON THE ALIGNMENT SHEETS, THE MAXIMUM WIDTH OF THE CONSTRUCTION RIGHT—OF—WAY SHALL BE AS SHOWN IN THE TABLE FOR THE APPROPRIATE PIPE DIAMETER.
- 2. TOPSOIL AND SUBSOIL SHALL BE SEGREGATED WITHIN WETLAND, RESIDENTIAL, AGRICULTURAL, PASTURES, HAYFIELDS AND OTHER AREAS AT LANDOWNER'S OR LAND MANAGING AGENCY'S REQUEST.
- 6" PIPELINE (NOT SHOWN) WILL BE PLACED IN DITCH WITH 1 FT WALL TO WALL SEPARATION WITH EITHER 36" PIPELINE #1 OR #2 DEPENDING ON CONTRACTOR SEQUENCE PREFERENCE AT TIME OF INSTALLATION.

NOTE: THE CONTENT OF THIS DRAWING IS DESIGNED SPECIFICALLY FOR THE PURPOSE OF SECURING FEDERAL, STATE AND LOCAL ENVIRONMENTAL/ REGULATORY AUTHORIZATIONS ONLY.

Date: 12/27/2018 Revised: 3/3/2019

### TYPICAL CROSS-SECTION

PLs: Midway T.F. to Aransas Fac.

### PROJECT CONSULTING SERVICES, INC.

www.projectconsulting.com

NEW ORLEANS, LA ♦ HOUSTON, TX ♦ MOBILE, AL BIRMINGHAM, AL ♦ ATLANTA, GA ♦ LAFAYETTE, LA MANDEVILLE, LA ♦ SAN ANTONIO, TX CHICAGO, IL, ♦ NORTH HAMPTON, NH PREPARED BY: LRW
CHECKED BY:
APPROVED BY:
PROJECT NO.: 19012
REISSUE DATE: 3/25/19

AXIS MIDSTREAM

# AXIS MIDSTREAM HOLDINGS, LLC

Proposed Pipelines & Facilities
MIDWAY to HARBOR ISLAND PROJECT

SAN PATRICIO & NUECES COUNTIES, TEXAS

www.projectconsulting.com

NEW ORLEANS, LA ♦ HOUSTON, TX ♦ MOBILE, AL BIRMINGHAM, AL ♦ ATLANTA, GA ♦ LAFAYETTE, LA MANDEVILLE, LA ♦ SAN ANTONIO, TX CHICAGO, IL, ♦ NORTH HAMPTON, NH

PREPARED BY: LRW CHECKED BY: APPROVED BY: PROJECT NO.: 19012 REISSUE DATE: 3/25/19

AXIS MIDSTREAM