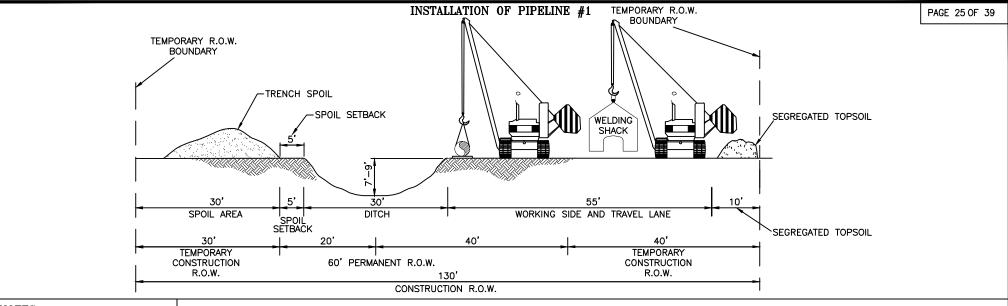

#### NOTES:

- 1. ALTHOUGH THE DIMENSIONS SHOWN ARE TYPICAL, SOME VARIATIONS MAY EXIST DUE TO SITE SPECIFIC CONDITIONS. UNLESS OTHERWISE INDICATED ON THE ALIGNMENT SHEETS, THE MAXIMUM WIDTH OF THE CONSTRUCTION RIGHT—OF—WAY SHALL BE AS SHOWN IN THE TABLE FOR THE APPROPRIATE PIPE DIAMETER.
- 2. TOPSOIL AND SUBSOIL SHALL BE SEGREGATED WITHIN WETLAND, RESIDENTIAL, AGRICULTURAL, PASTURES, HAYFIELDS AND OTHER AREAS AT LANDOWNER'S OR LAND MANAGING AGENCY'S REQUEST.
- 6" PIPELINE (NOT SHOWN) WILL BE PLACED IN DITCH WITH 1 FT WALL TO WALL SEPARATION WITH EITHER 36" PIPELINE #1 OR #2 DEPENDING ON CONTRACTOR SEQUENCE PREFERENCE AT TIME OF INSTALLATION.

### TYPICAL CROSS-SECTION

PLs: Midway T.F. to Aransas Fac.