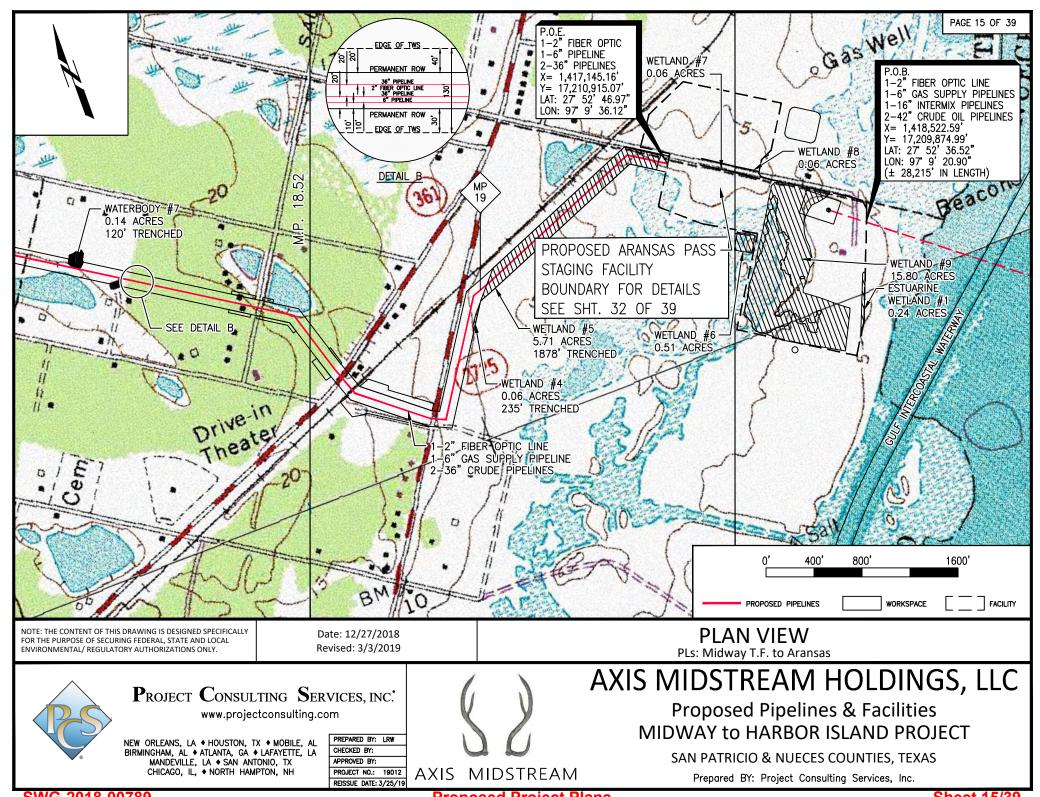

#### NOTES:

- 1. ALTHOUGH THE DIMENSIONS SHOWN ARE TYPICAL, SOME VARIATIONS MAY EXIST DUE TO SITE SPECIFIC CONDITIONS. UNLESS OTHERWISE INDICATED ON THE ALIGNMENT SHEETS, THE MAXIMUM WIDTH OF THE CONSTRUCTION RIGHT—OF—WAY SHALL BE AS SHOWN IN THE TABLE FOR THE APPROPRIATE PIPE DIAMETER.
- 2. TOPSOIL AND SUBSOIL SHALL BE SEGREGATED WITHIN WETLAND, RESIDENTIAL, AGRICULTURAL, PASTURES, HAYFIELDS AND OTHER AREAS AT LANDOWNER'S OR LAND MANAGING AGENCY'S REQUEST.
- 6" PIPELINE (NOT SHOWN) WILL BE PLACED IN DITCH WITH 1 FT WALL TO WALL SEPARATION WITH EITHER 36" PIPELINE #1 OR #2 DEPENDING ON CONTRACTOR SEQUENCE PREFERENCE AT TIME OF INSTALLATION.



NOTE: THE CONTENT OF THIS DRAWING IS DESIGNED SPECIFICALLY FOR THE PURPOSE OF SECURING FEDERAL, STATE AND LOCAL ENVIRONMENTAL/ REGULATORY AUTHO