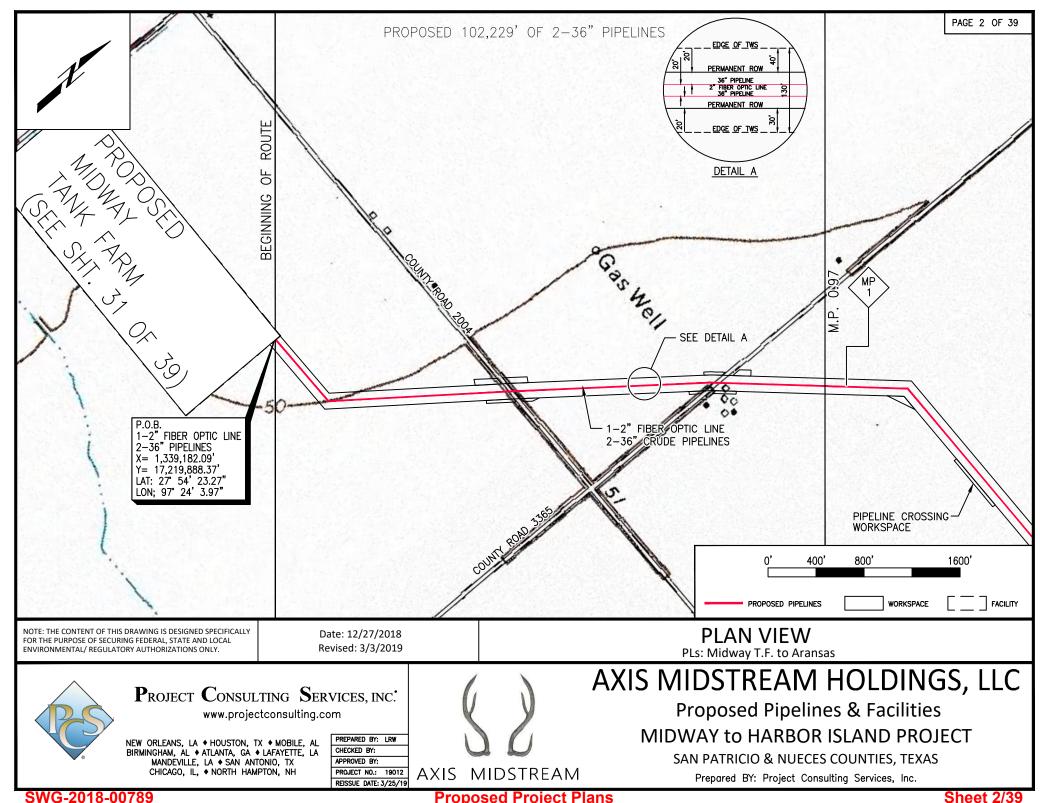

#### NOTES:

- 1. ALTHOUGH THE DIMENSIONS SHOWN ARE TYPICAL, SOME VARIATIONS MAY EXIST DUE TO SITE SPECIFIC CONDITIONS. UNLESS OTHERWISE INDICATED ON THE ALIGNMENT SHEETS, THE MAXIMUM WIDTH OF THE CONSTRUCTION RIGHT—OF—WAY SHALL BE AS SHOWN IN THE TABLE FOR THE APPROPRIATE PIPE DIAMETER.
- 2. TOPSOIL AND SUBSOIL SHALL BE SEGREGATED WITHIN WETLAND, RESIDENTIAL, AGRICULTURAL, PASTURES, HAYFIELDS AND OTHER AREAS AT LANDOWNER'S OR LAND MANAGING AGENCY'S REQUEST.
- 6" PIPELINE (NOT SHOWN) WILL BE PLACED IN DITCH WITH 1 FT WALL TO WALL SEPARATION WITH EITHER 36" PIPELINE #1 OR #2 DEPENDING ON CONTRACTOR SEQUENCE PREFERENCE AT TIME OF INSTALLATION.

NOTE: THE CONTENT OF THIS DRAWING IS DESIGNED SPECIFICALLY FOR THE PURPOSE OF SECURING FEDERAL, STATE AND LOCAL ENVIRONMENTAL/ REGULATORY AUTHORIZATIONS ONLY.

Date: 12/27/2018 Revised: 3/3/2019