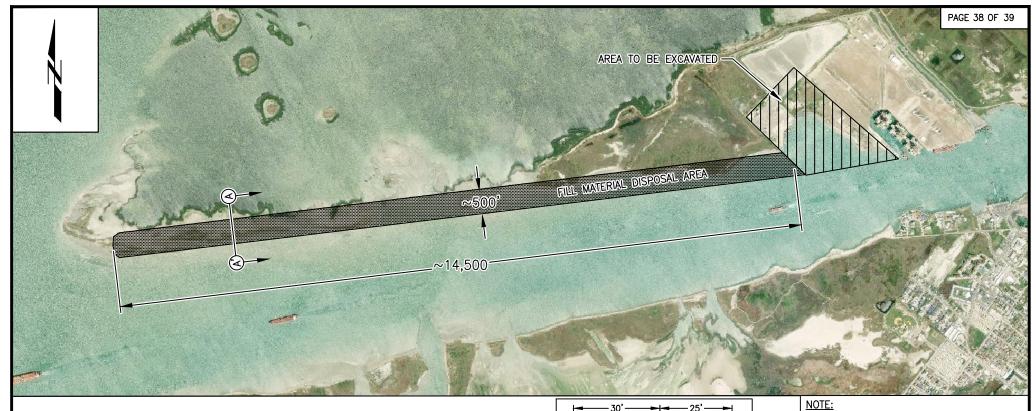

Sheet 36/39

THE DISPOSAL SITE FOR THE EXCAVATED MATERIAL FROM THE PROPOSED HARBOR ISLAND MARINE TERMINAL WILL BE STRATEGICALLY PLACED ALONG THE NORTHERN BANKLINE OF THE CORPUS CHRISTI SHIP CHANNEL (CCSC), AS DETAILED. AS A CONCEPTUAL COMPENSATORY MITIGATION PLAN, THE MATERIAL IS BEING POSITIONED ALONG THE SHORELINE TO PROTECT THE REDFISH BAY STATE SCIENTIFIC AREA (RBSSA), MORE SPECIFICALLY THE SENSITIVE SEAGRASS BEDS, FROM FURTHER IMPACTS RESULTING FROM THE FAILING SHORELINE BETWEEN THE RBSSA AND THE CCSC.

NOTE: THE CONTENT OF THIS DRAWING IS DESIGNED SPECIFICALLY FOR THE PURPOSE OF SECURING FEDERAL, STATE AND LOCAL ENVIRONMENTAL/ REGULATORY AUTHORIZATIONS ONLY.

Date: 12/27/2018

Revised: 3/3/2019, 5/3/2019

#### **CONCEPTUAL MITIGATION**

PLs & Fac: Midway T.F. to Harbor Island