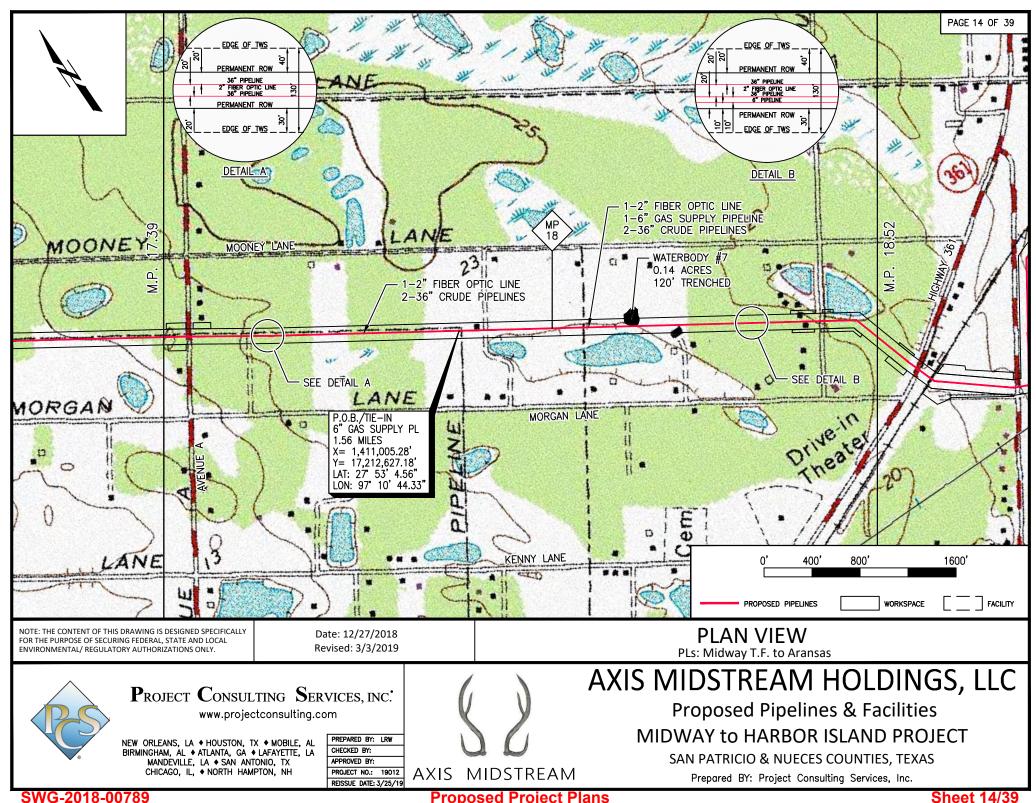

#### NOTES:

- 1. ALTHOUGH THE DIMENSIONS SHOWN ARE TYPICAL, SOME VARIATIONS MAY EXIST DUE TO SITE SPECIFIC CONDITIONS. UNLESS OTHERWISE INDICATED ON THE ALIGNMENT SHEETS, THE MAXIMUM WIDTH OF THE CONSTRUCTION RIGHT—OF—WAY SHALL BE AS SHOWN IN THE TABLE FOR THE APPROPRIATE PIPE DIAMETER.
- 2. TOPSOIL AND SUBSOIL SHALL BE SEGREGATED WITHIN WETLAND, RESIDENTIAL, AGRICULTURAL, PASTURES, HAYFIELDS AND OTHER AREAS AT LANDOWNER'S OR LAND MANAGING AGENCY'S REQUEST.
- 6" PIPELINE (NOT SHOWN) WILL BE PLACED IN DITCH WITH 1 FT WALL TO WALL SEPARATION WITH EITHER 36" PIPELINE #1 OR #2 DEPENDING ON CONTRACTOR SEQUENCE PREFERENCE AT TIME OF INSTALLATION.



NOTE: THE CONTENT OF THIS DRAWING IS DESIGNED SPECIFICALLY FOR THE PURPOSE OF SECURING FEDERAL, STATE AND LOCAL ENVIRONMENTAL/ REGULATORY AUT