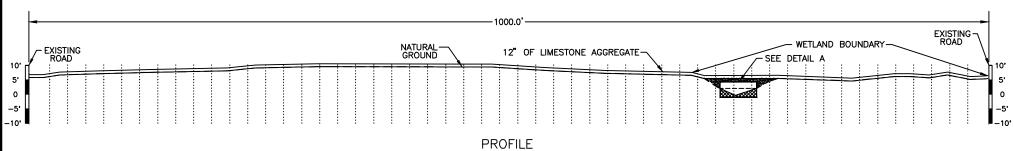

AXIS MIDSTREAM

AXIS MIDSTREAM HOLDINGS, LLC

Proposed Pipelines & Facilities MIDWAY to HARBOR ISLAND PROJECT

SAN PATRICIO & NUECES COUNTIES, TEXAS

NOTES:

LIMESTONE AGGREGATE (EAST SIDE) 195 CU. YDS. LIMESTONE AGGREGATE (IN WETLANDS) 540 CU. YDS. EARTHEN FILL FOR ROAD 163 CU. YDS. RIP-RAP 17 CU. YDS. EXCAVATION FOR CULVERTS 102 CU. YDS.

NOTE: THE CONTENT OF THIS DRAWING IS DESIGNED SPECIFICALLY FOR THE PURPOSE OF SECURING FEDERAL, STATE AND LOCAL ENVIRONMENTAL/ REGULATORY AUTHORIZATIONS ONLY.

Date: 12/27/2018 Revised: 3/3/2019 PLAN VIEW/CROSS SECTION ACCESS ROAD - ARANSAS FAC.