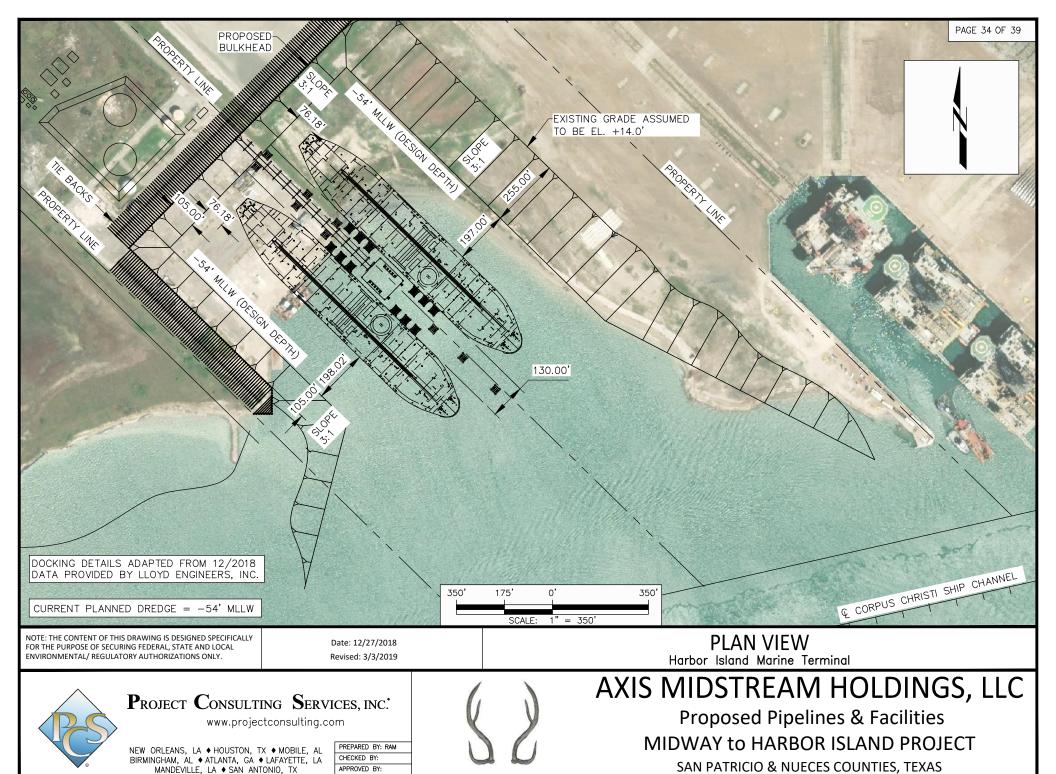

# PLAN VIEW/CROSS SECTIONS Harbor Island Marine Terminal

AXIS MIDSTREAM HOLDINGS, LLC

**Proposed Pipelines & Facilities** MIDWAY to HARBOR ISLAND PROJECT

SAN PATRICIO & NUECES COUNTIES, TEXAS

FOR THE PURPOSE OF SECURING FEDERAL, STATE AND LOCAL ENVIRONMENTAL/ REGULATORY AUTHORIZATIONS ONLY.