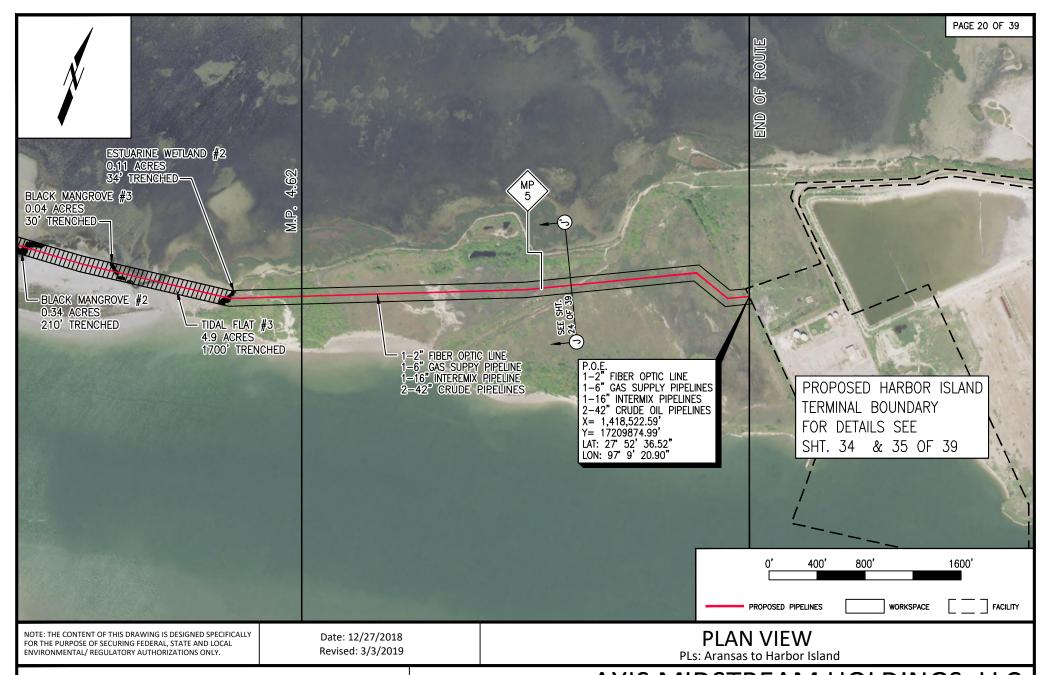

TX CHICAGO, IL, ♦ NORTH HAMPTON, NH

PREPARED BY: LRW CHECKED BY: APPROVED BY: PROJECT NO.: 19012 REISSUE DATE: 3/25/19



AXIS MIDSTREAM

# AXIS MIDSTREAM HOLDINGS, LLC

**Proposed Pipelines & Facilities** MIDWAY to HARBOR ISLAND PROJECT

SAN PATRICIO & NUECES COUNTIES, TEXAS





www.projectconsulting.com

NEW ORLEANS, LA ♦ HOUSTON, TX ♦ MOBILE, AL BIRMINGHAM, AL ♦ ATLANTA, GA ♦ LAFAYETTE, LA MANDEVILLE, LA ♦ SAN ANTONIO, TX CHICAGO, IL, + NORTH HAMPTON, NH

PREPARED BY: LRW CHECKED BY: APPROVED BY: PROJECT NO.: 19012 REISSUE DATE: 3/25/19



AXIS MIDSTREAM

# AXIS MIDSTREAM HOLDINGS, LLC

**Proposed Pipelines & Facilities** MIDWAY to HARBOR ISLAND PROJECT

SAN PATRICIO & NUECES COUNTIES, TEXAS

Prepared BY: Project Consulting Services, Inc.

SWG-2018-00789 **Proposed Project Plans** 





www.projectconsulting.com

NEW ORLEANS, LA ◆ HOUSTON, TX ◆ MOBILE, AL BIRMINGHAM, AL ◆ ATLANTA, GA ◆ LAFAYETTE, LA MANDEVILLE, LA ◆ SAN ANTONIO, TX CHICAGO, IL, ◆ NORTH HAMPTON, NH PREPARED BY: LRW
CHECKED BY:
APPROVED BY:
PROJECT NO.: 19012
REISSUE DATE: 3/25/19



# AXIS MIDSTREAM HOLDINGS, LLC

Proposed Pipelines & Facilities
MIDWAY to HARBOR ISLAND PROJECT

SAN PATRICIO & NUECES COUNTIES, TEXAS



SPECIFICATIONS:
CARRIER PIPE:
DRILL A BUNDLE
16.000" O.D. \*
6.625" O.D. \*
2" FIBER OPTIC CABLE
DRILL B
42.000" O.D. \*
DRILL C
42.000" O.D. \*

PIPE WALL THICKNESS AND COATING TO BE DETERMINED.

#### GENERAL NOTES:

- 1) GRID PROJECTION BASED UPON TEXAS STATE PLANE COORDINATE SYSTEM, CENTRAL ZONE (GRID UNITS IN FEET) GEODETIC DATUM: NAD 1983, CLARKE SPHEROID, 1866.
- 2) CONTRACTOR IS RE