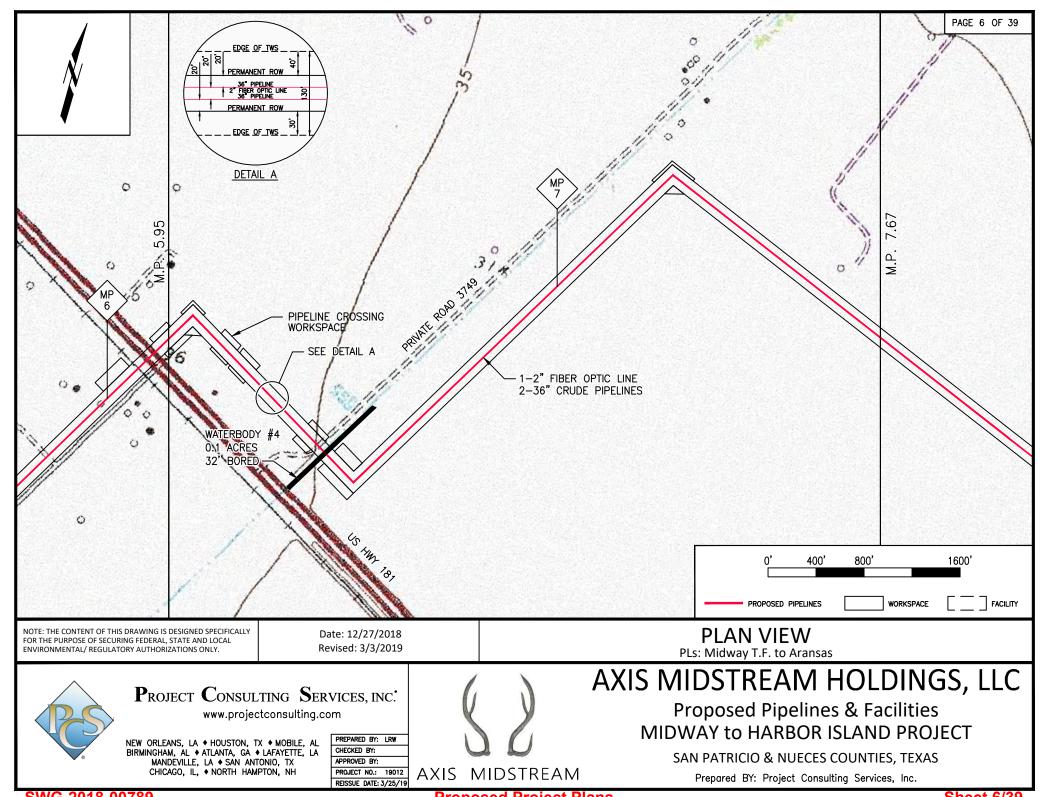

#### NOTES:

- 1. ALTHOUGH THE DIMENSIONS SHOWN ARE TYPICAL, SOME VARIATIONS MAY EXIST DUE TO SITE SPECIFIC CONDITIONS. UNLESS OTHERWISE INDICATED ON THE ALIGNMENT SHEETS, THE MAXIMUM WIDTH OF THE CONSTRUCTION RIGHT—OF—WAY SHALL BE AS SHOWN IN THE TABLE FOR THE APPROPRIATE PIPE DIAMETER.
- 2. TOPSOIL AND SUBSOIL SHALL BE SEGREGATED WITHIN WETLAND, RESIDENTIAL, AGRICULTURAL, PASTURES, HAYFIELDS AND OTHER AREAS AT LANDOWNER'S OR LAND MANAGING AGENCY'S REQUEST.
- 6" PIPELINE (NOT SHOWN) WILL BE PLACED IN DITCH WITH 1 FT WALL TO WALL SEPARATION WITH EITHER 36" PIPELINE #1 OR #2 DEPENDING ON CONTRACTOR SEQUENCE PREFERENCE AT TIME OF INSTALLATION.

NOTE: THE CONTENT OF THIS DRAWING IS DESIGNED SPECIFICALLY FOR THE PURPOSE OF SECURING FEDERAL, STATE AND LOCAL ENVIRONMENTAL/ REGULATORY AUTHORIZATIONS ONLY.

Date: 12/27/2018 Revised: 3/3/2019

### TYPICAL CROSS-SECTION

PLs: Midway T.F. to Aransas Fac.

### PROJECT CONSULTING SERVICES, INC.

www.projectconsulting.com

NEW ORLEANS, LA ♦ HOUSTON, TX ♦ MOBILE, AL BIRMINGHAM, AL ♦ ATLANTA, GA ♦ LAFAYETTE, LA MANDEVILLE, LA ♦ SAN ANTONIO, TX CHICAGO, IL, ♦ NORTH HAMPTON, NH PREPARED BY: LRW
CHECKED BY:
APPROVED BY:
PROJECT NO.: 19012
REISSUE DATE: 3/25/19

AXIS MIDSTREAM

# AXIS MIDSTREAM HOLDINGS, LLC

Proposed Pipelines & Facilities
MIDWAY to HARBOR ISLAND PROJECT

SAN PATRICIO & NUECES COUNTIES, TEXAS

www.projectconsulting.com

NEW ORLEANS, LA ♦ HOUSTON, TX ♦ MOBILE, AL BIRMINGHAM, AL ♦ ATLANTA, GA ♦ LAFAYETTE, LA MANDEVILLE, LA ♦ SAN ANTONIO, TX CHICAGO, IL, ♦ NORTH HAMPTON, NH

PREPARED BY: LRW CHECKED BY: APPROVED BY: PROJECT NO.: 19012 REISSUE DATE: 3/25/19

AXIS MIDSTREAM