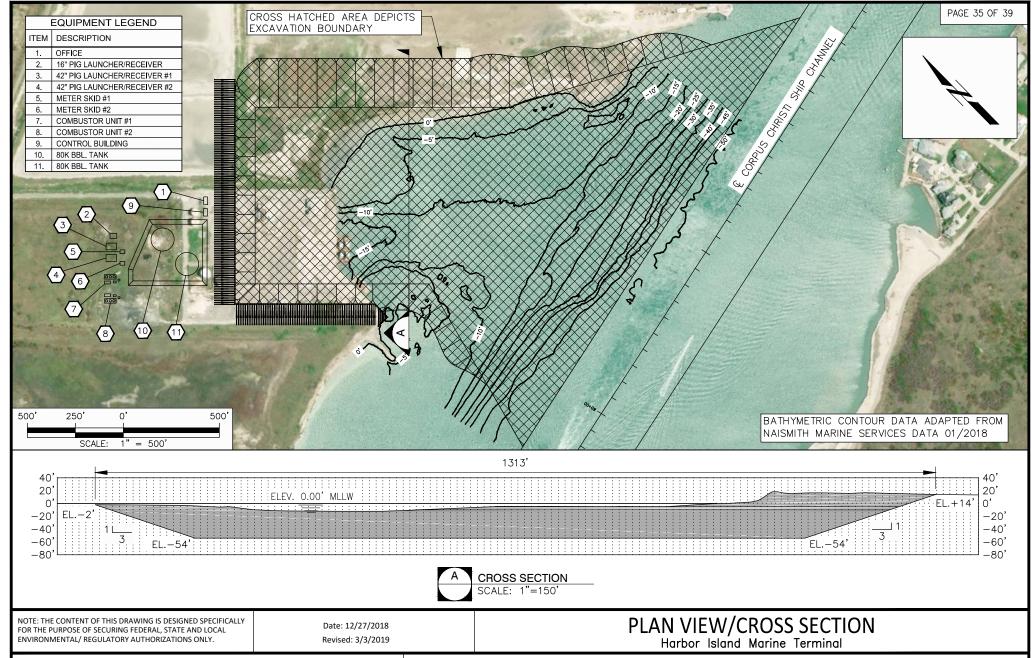

# PLAN VIEW/CROSS SECTIONS Harbor Island Marine Terminal

AXIS MIDSTREAM HOLDINGS, LLC

**Proposed Pipelines & Facilities** MIDWAY to HARBOR ISLAND PROJECT

SAN PATRICIO & NUECES COUNTIES, TEXAS

FOR THE PURPOSE OF SECURING FEDERAL, STATE AND LOCAL ENVIRONMENTAL/ REGULATORY AUTHORIZATIONS ONLY.