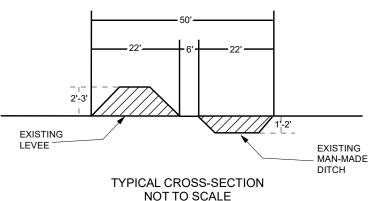

#### NOTES:

- 1. ALTHOUGH THE DIMENSIONS SHOWN ARE TYPICAL, SOME VARIATIONS MAY EXIST DUE TO SITE SPECIFIC CONDITIONS. UNLESS OTHERWISE INDICATED ON THE ALIGNMENT SHEETS, THE MAXIMUM WIDTH OF THE CONSTRUCTION RIGHT—OF—WAY SHALL BE AS SHOWN IN THE TABLE FOR THE APPROPRIATE PIPE DIAMETER.
- 2. TOPSOIL AND SUBSOIL SHALL BE SEGREGATED WITHIN WETLAND, RESIDENTIAL, AGRICULTURAL, PASTURES, HAYFIELDS AND OTHER AREAS AT LANDOWNER'S OR LAND MANAGING AGENCY'S REQUEST.
- 6" PIPELINE (NOT SHOWN) WILL BE PLACED IN DITCH WITH 1 FT WALL TO WALL SEPARATION WITH EITHER 36" PIPELINE #1 OR #2 DEPENDING ON CONTRACTOR SEQUENCE PREFERENCE AT TIME OF INSTALLATION.

### TYPICAL CROSS-SECTION

PLs: Midway T.F. to Aransas Fac.