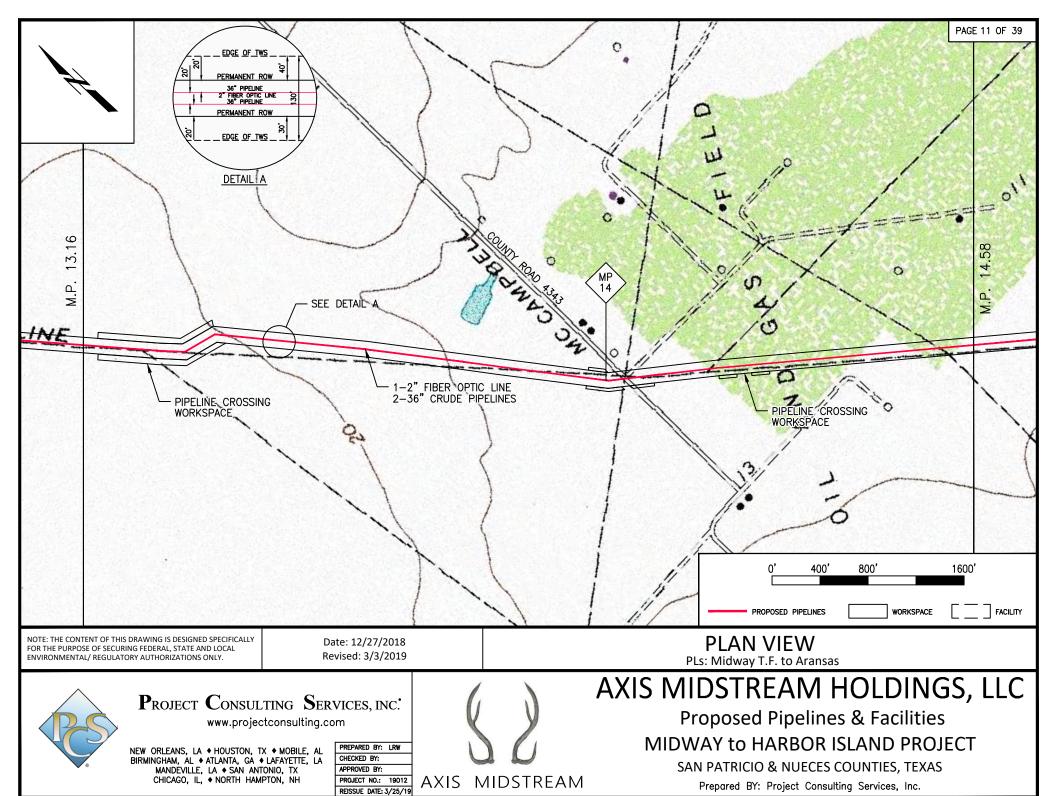

#### NOTES:

- 1. ALTHOUGH THE DIMENSIONS SHOWN ARE TYPICAL, SOME VARIATIONS MAY EXIST DUE TO SITE SPECIFIC CONDITIONS. UNLESS OTHERWISE INDICATED ON THE ALIGNMENT SHEETS, THE MAXIMUM WIDTH OF THE CONSTRUCTION RIGHT—OF—WAY SHALL BE AS SHOWN IN THE TABLE FOR THE APPROPRIATE PIPE DIAMETER.
- 2. TOPSOIL AND SUBSOIL SHALL BE SEGREGATED WITHIN WETLAND, RESIDENTIAL, AGRICULTURAL, PASTURES, HAYFIELDS AND OTHER AREAS AT LANDOWNER'S OR LAND MANAGING AGENCY'S REQUEST.
- 6" PIPELINE (NOT SHOWN) WILL BE PLACED IN DITCH WITH 1 FT WALL TO WALL SEPARATION WITH EITHER 36" PIPELINE #1 OR #2 DEPENDING ON CONTRACTOR SEQUENCE PREFERENCE AT TIME OF INSTALLATION.

### TYPICAL CROSS-SECTION

PLs: Midway T.F. to Aransas Fac.