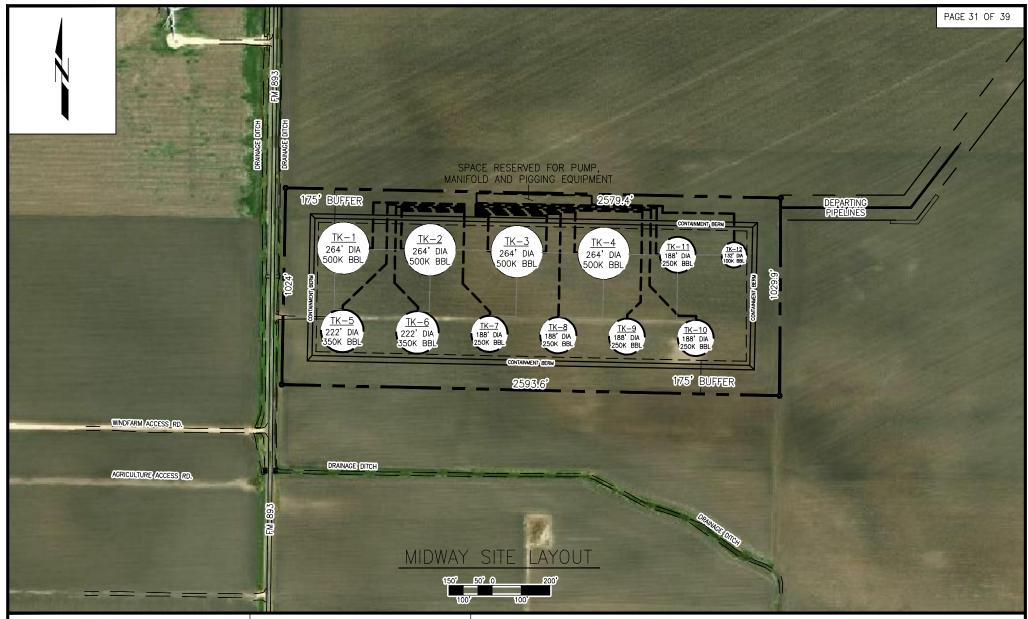

# AXIS MIDSTREAM HOLDINGS, LLC

Proposed Pipelines & Facilities
MIDWAY to HARBOR ISLAND PROJECT

SAN PATRICIO & NUECES COUNTIES, TEXAS

NOTE: THE CONTENT OF THIS DRAWING IS DESIGNED SPECIFICALLY FOR THE PURPOSE OF SECURING FEDERAL, STATE AND LOCAL ENVIRONMENTAL/ REGULATORY AUTHORIZATIONS ONLY.

Date: 12/27/2018 Revised: 3/3/2019 PLAN VIEW Midway Tank Farm