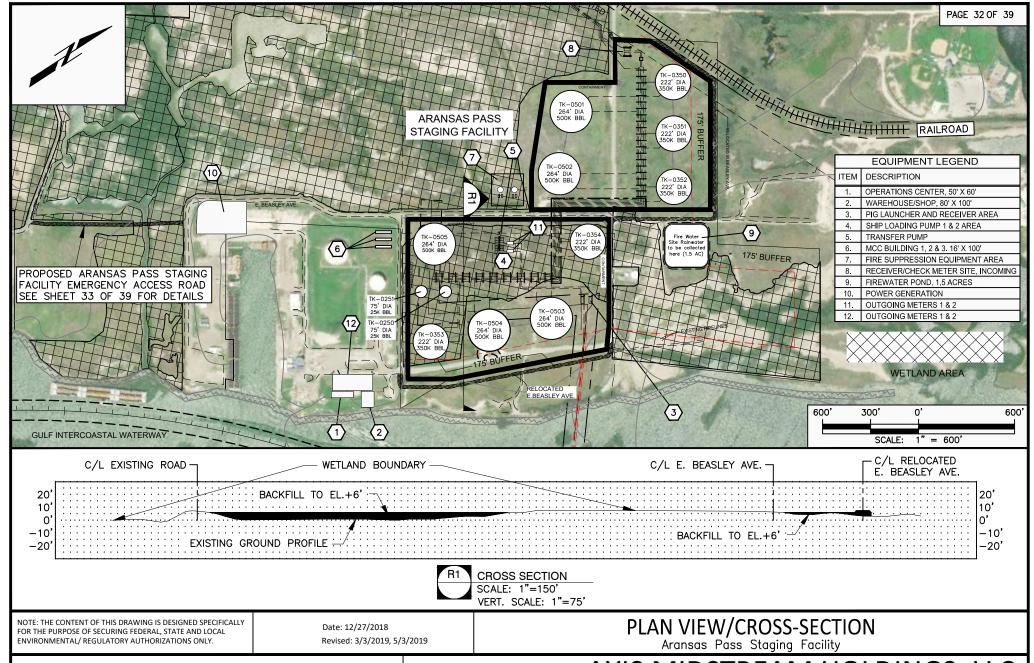

SLAND PROJECT

SAN PATRICIO & NUECES COUNTIES, TEXAS



NOTE: THE CONTENT OF THIS DRAWING IS DESIGNED SPECIFICALLY FOR THE PURPOSE OF SECURING FEDERAL, STATE AND LOCAL ENVIRONMENTAL/ REGULATORY AUTHORIZATIONS ONLY.

Date: 12/27/2018 Revised: 3/3/2019 PLAN VIEW Midway Tank Farm



### PROJECT CONSULTING SERVICES, INC.

www.projectconsulting.com

NEW ORLEANS, LA ♦ HOUSTON, TX ♦ MOBILE, AL BIRMINGHAM, AL ♦ ATLANTA, GA ♦ LAFAYETTE, LA MANDEVILLE, LA ♦ SAN ANTONIO, TX CHICAGO, IL, ♦ NORTH HAMPTON, NH PREPARED BY: LRW
CHECKED BY:
APPROVED BY:
PROJECT NO.: 19012
REISSUE DATE: 3/25/19



AXIS MIDSTREAM

# AXIS MIDSTREAM HOLDINGS, LLC

Proposed Pipelines & Facilities
MIDWAY to HARBOR ISLAND PROJECT

SAN PATRICIO & NUECES COUNTIES, TEXAS

Prepared BY: Project Consulting Services, Inc.

Sheet 29/39





www.projectconsulting.com

NEW ORLEANS, LA ♦ HOUSTON, TX ♦ MOBILE, AL BIRMINGHAM, AL ♦ ATLANTA, GA ♦ LAFAYETTE, LA MANDEVILLE, LA ♦ SAN ANTONIO, TX CHICAGO, IL, ♦ NORTH HAMPTON, NH

PREPARED BY: RAM
CHECKED BY:
APPROVED BY:
PROJECT NO.: 19012
REISSUE DATE: 3/25/19



AXIS MIDSTREAM

AXIS MIDSTREAM HOLDINGS, LLC

Proposed Pipelines & Facilities MIDWAY to HARBOR ISLAND PROJECT

SAN PATRICIO & NUECES COUNTIES, TEXAS







NOTES:

LIMESTONE AGGREGATE (EAST SIDE) 195 CU. YDS. LIMESTONE AGGREGATE (IN WETLANDS) 540 CU. YDS. EARTHEN FILL FOR ROAD 163 CU. YDS. RIP-RAP 17 CU. YDS. EXCAVATION FOR CULVERTS 102 CU. YDS.

NOTE: THE CONTENT OF THIS DRAWING IS DESIGNED SPECIFICALLY FOR THE PURPOSE OF SECURING FEDERAL, STATE AND LOCAL ENVIRONMENTAL/ REGULATORY AUTHORIZATIONS ONLY.

Date: 12/27/2018 Re