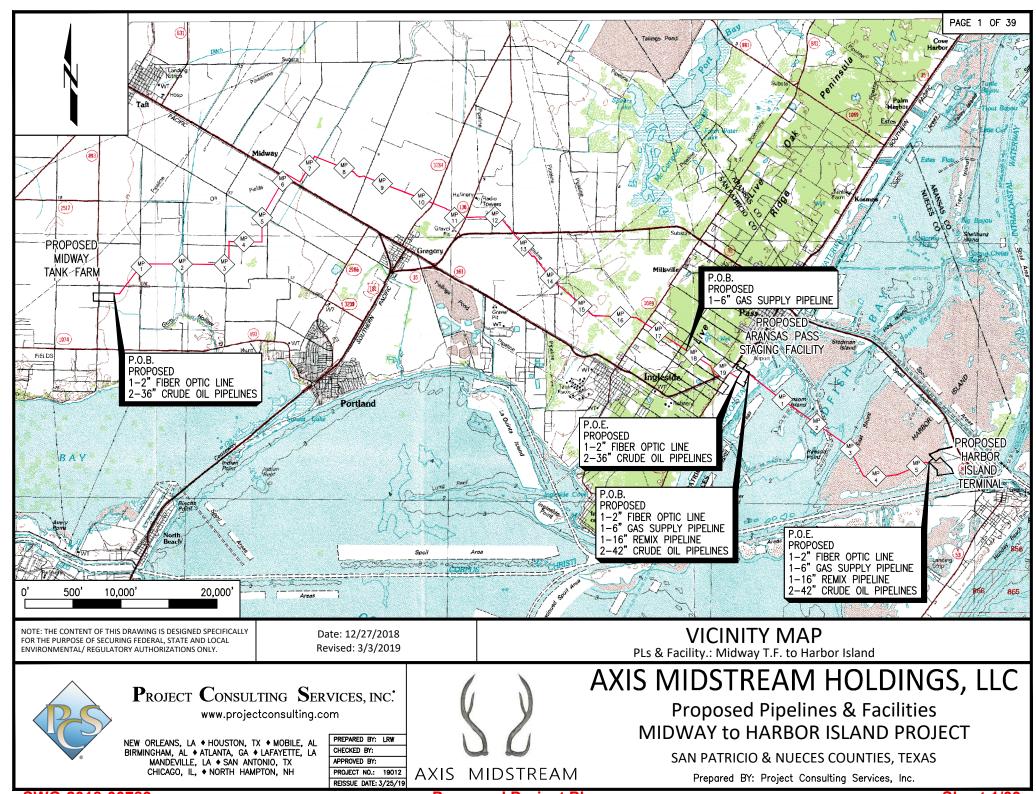

# AXIS MIDSTREAM HOLDINGS, LLC

Proposed Pipelines & Facilities
MIDWAY to HARBOR ISLAND PROJECT

SAN PATRICIO & NUECES COUNTIES, TEXAS

www.projectconsulting.com

NEW ORLEANS, LA ♦ HOUSTON, TX ♦ MOBILE, AL BIRMINGHAM, AL ♦ ATLANTA, GA ♦ LAFAYETTE, LA MANDEVILLE, LA ♦ SAN ANTONIO, TX CHICAGO, IL, ♦ NORTH HAMPTON, NH

PREPARED BY: LRW CHECKED BY: APPROVED BY: PROJECT NO.: 19012 REISSUE DATE: 3/25/19

AXIS MIDSTREAM